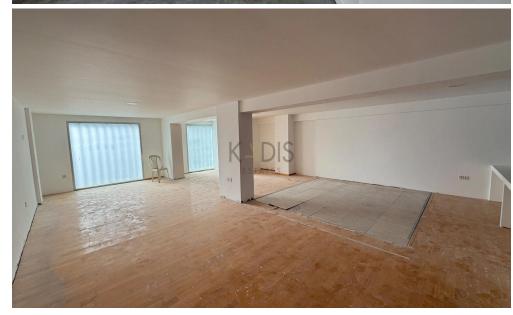

## 150m<sup>2</sup> Commercial for Rent in Limassol District

- Internal Area 80m2
- Mezzanine 70m2
- A/C provision
- Recently renovated
- Prime location

Property Info Plot / Area Info

Covered Area 150

Heating Central Heating, Yes