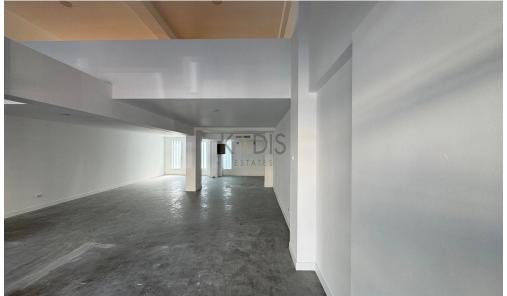

## 150m<sup>2</sup> Commercial for Rent in Limassol District

- Internal Area 80m2
- Mezzanine 70m2
- A/C provision
- Recently renovated
- Prime location

Property Info Plot / Area Info

Covered Area 150

Heating Central Heating, Yes