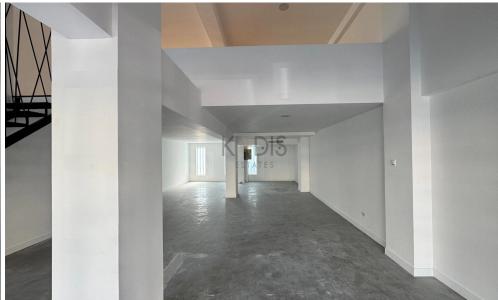

## 150m<sup>2</sup> Commercial for Rent in Limassol District

- Internal Area 80m2
- Mezzanine 70m2
- A/C provision
- Recently renovated
- Prime location

Property Info Plot / Area Info

Covered Area 150

Heating Central Heating, Yes