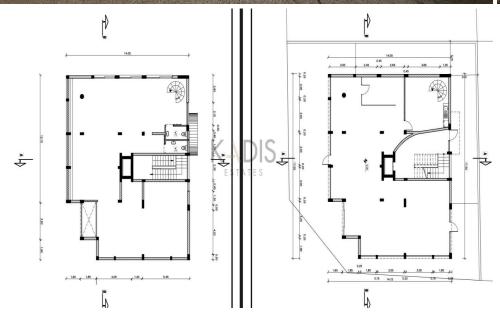

## 400m<sup>2</sup> Commercial for Rent in Limassol District

- •Ground floor 200m2
- Mezzanine 200m2
- •2WC
- •5 parking spots
- Needs renovation

| Property Info    |                      | Plot / Area Info |                       | <b>Additional info</b> |                  |
|------------------|----------------------|------------------|-----------------------|------------------------|------------------|
| Covered Area     | 400                  |                  |                       | Reference Number       | 11206            |
| Heating          | Central Heating, Yes | Parking          | <b>Uncovered, Yes</b> | Property type          | Other Commercial |
| Air Conditioning | All rooms, Yes       |                  |                       | Condition              | <b>Brand New</b> |