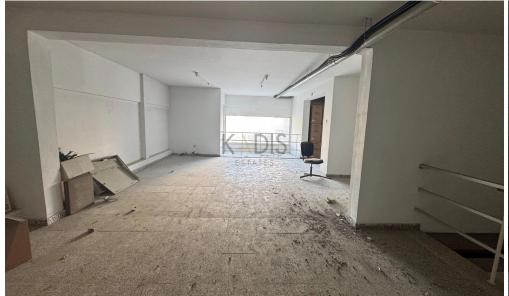

## 400m<sup>2</sup> Commercial for Rent in Limassol District

- •Ground floor 200m2
- Mezzanine 200m2
- •2WC
- •5 parking spots
- Needs renovation

| Property Info    |                      | Plot / Area Info |                       | <b>Additional info</b> |                  |
|------------------|----------------------|------------------|-----------------------|------------------------|------------------|
| Covered Area     | 400                  |                  |                       | Reference Number       | 11206            |
| Heating          | Central Heating, Yes | Parking          | <b>Uncovered, Yes</b> | Property type          | Other Commercial |
| Air Conditioning | All rooms, Yes       |                  |                       | Condition              | <b>Brand New</b> |