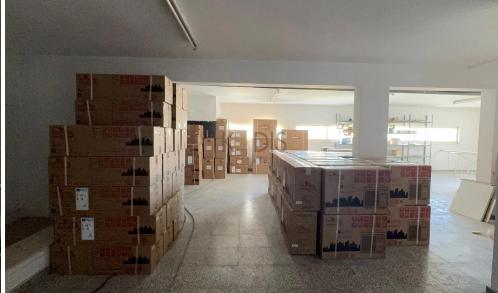

## 400m<sup>2</sup> Commercial for Rent in Limassol District

- •Ground floor 200m2
- Mezzanine 200m2
- •2WC
- •5 parking spots
- Needs renovation

| Property Info    |                      | Plot / Area Info |                       | <b>Additional info</b> |                  |
|------------------|----------------------|------------------|-----------------------|------------------------|------------------|
| Covered Area     | 400                  |                  |                       | Reference Number       | 11206            |
| Heating          | Central Heating, Yes | Parking          | <b>Uncovered, Yes</b> | Property type          | Other Commercial |
| Air Conditioning | All rooms, Yes       |                  |                       | Condition              | <b>Brand New</b> |