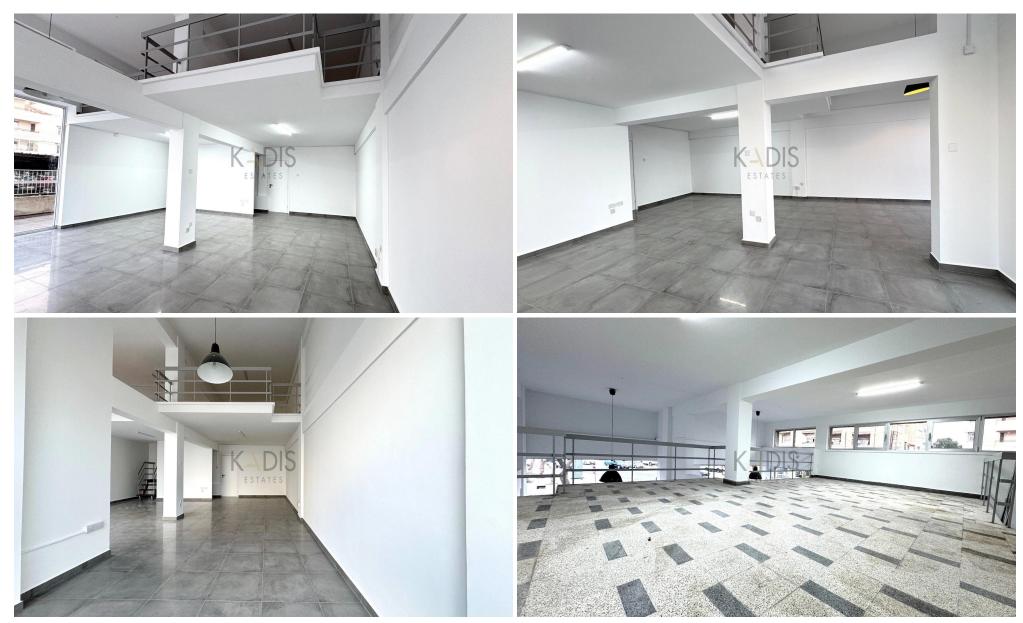

## 135m<sup>2</sup> Commercial for Rent in Limassol District

- Ground floor 100m2
- Mezzanine 35m2
- Recently renovated
- 3 parking spots
- 1 WC
- 3-phase electricity

Property Info Plot / Area Info Additional info

Covered Area 135

Heating Central Heating, Yes

Air Conditioning All rooms, Yes

ng, Yes Parking Uncovered, Yes

Reference Number

Property type Other Commercial

11243

Condition Brand New