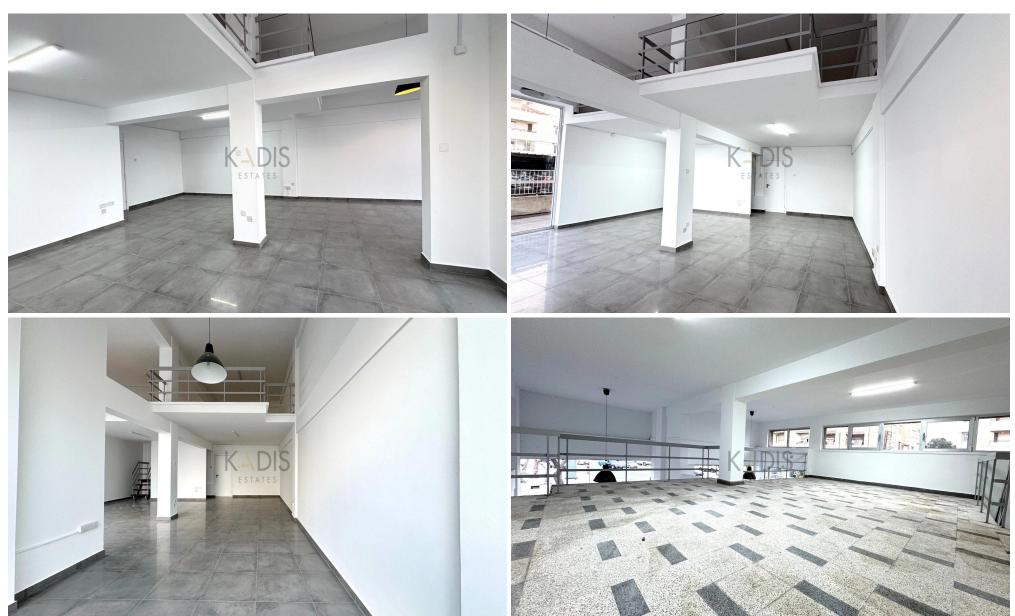

## 135m<sup>2</sup> Office for Rent in Limassol District

- Ground floor 100m2
- Mezzanine 35m2
- Recently renovated
- 3 parking spots
- 1 WC
- 3-phase electricity

Property Info Plot / Area Info Additional info

Covered Area 135

Heating Central Heating, Yes

Air Conditioning All rooms, Yes

Parking **Uncovered, Yes** 

Reference Number 11245
Property type Office

Condition Brand New

**Amenities Location** 

Region: **Limassol** 