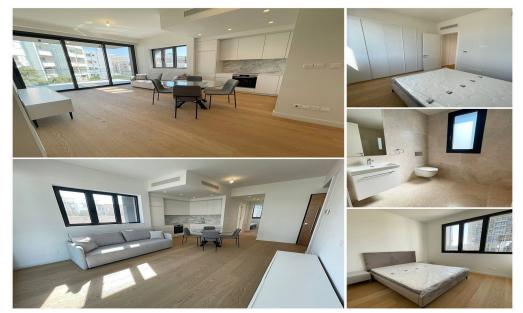

## **1** Bedroom Apartment for Rent in Potamos Germasogeias, Limassol District

2603 RENT Limassol Apartment 56m2 Location: Potamos Germasoyia Sea within walking distance Near Royal Apollonia New building Floor:1 1 bedroom 1 bathroom (bathtub) VRV air conditioning Heated floor (provisions) Balcony Parking Price 2200€ (+ common) LN177/E,RN1000

| Property Info | Plot / Area Info                                | Additional info |           |  |  |
|---------------|-------------------------------------------------|-----------------|-----------|--|--|
| Covered Area  | 56                                              | Property type   | Apartment |  |  |
| Amenities     | Location                                        |                 |           |  |  |
|               | Location: Potamos Germasogeias Region: Limassol |                 |           |  |  |