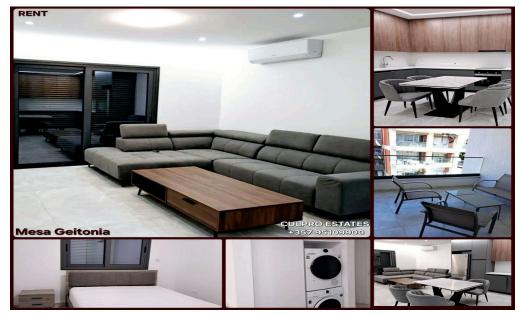

## 2 Bedroom Apartment for Rent in Limassol - Mesa Geitonia

Rent New 2-bedroom apartment in Mesa Gitonia, Limassol. All infrastructure and beach within walking distance, close to Jumbo. 3rd floor Area: 102 sq m Kitchen Living room 2 bedrooms Bathroom + guest toilet Veranda Underfloor heating Dryer and washing machine Storage room Parking Building year 2024 Energy efficiency class A Pets not allowed Price: 2,200 EUR + 1 deposit Agency CULPRO ESTATES Ltd L.N 197/E R.N 1189 +357 95109000 +357 95592209