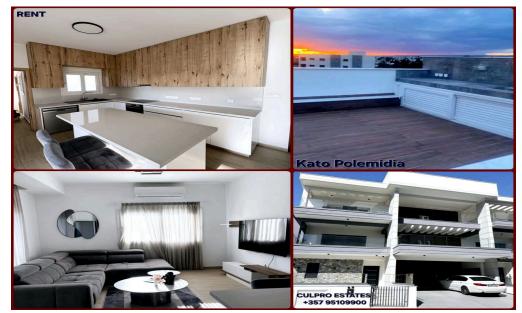

## 2 Bedroom Apartment for Rent in Kato Polemidia, Limassol District

Rent 2-bedroom modern penthouse with sea and mountain views in Kato Polemidia, Limassol. All infrastructure is within walking distance, near Jumbo. Living area: 85 sq m Kitchen Living room 2 bedrooms Bathroom Verandas: 37 sq m Terrace 30 sq m Smart TV 65inch Parking Building year 2024 Energy efficiency class A Pets allowed Price: 1,950 EUR + 2 deposits Agency CULPRO ESTATES Ltd L.N 197/E R.N 1189 +357 95109000 +357 95592209