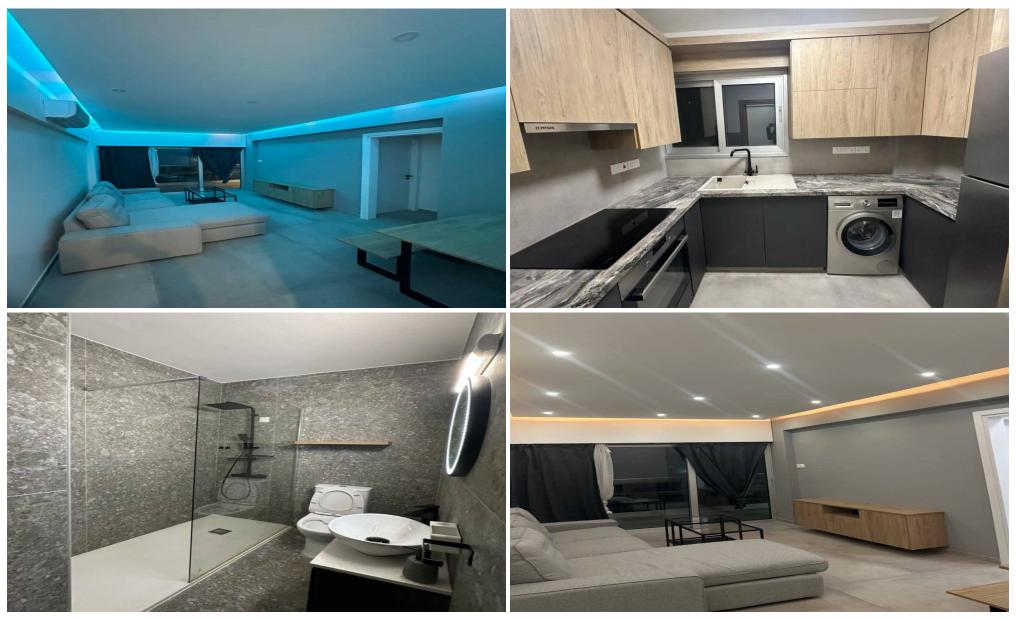

## **2** Bedroom Apartment for Rent in Limassol - Historical Center

rent Limassol, Historical center Bedrooms: 2 Bathrooms: 1 Sea view Area 66 m<sup>2</sup> Floor: 2nd Fully furnished Included: Elevator, Balcony Energy efficiency: N/A 1800 € Reg:AM: 1256/AA258/E

Location: Limassol - Historical Center Region: Limassol