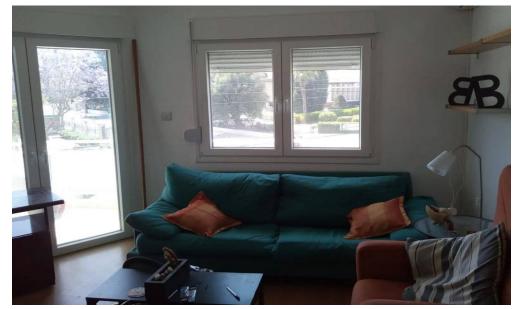

## 1 Bedroom Apartment for Rent in Limassol - Neapolis

rent Limassol – Neapolis Near the zoo 50 m to the sea Bedrooms: 1 Bathrooms: 1 Property area: 48m² Floor: 1st Energy efficiency: A price 1300€ Reg: AM: 1256/AA258/E

| Property Info    | Plot / Area Info    | Additional info   |
|------------------|---------------------|-------------------|
| i i opcity iiiio | 1 101 / Al Cu 11110 | //ddicional iiiio |

Covered Area 48 Property type Apartment