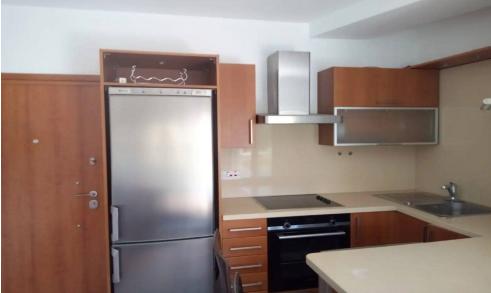

## 1 Bedroom Apartment for Rent in Limassol - Neapolis

rent Limassol – Neapolis Near the zoo 50 m to the sea Bedrooms: 1 Bathrooms: 1 Property area: 48m² Floor: 1st Energy efficiency: A price 1300€ Reg: AM: 1256/AA258/E

| Property Info    | Plot / Area Info    | Additional info   |
|------------------|---------------------|-------------------|
| i i opcity iiiio | 1 101 / Al Cu 11110 | //ddicional iiiio |

Covered Area 48 Property type Apartment