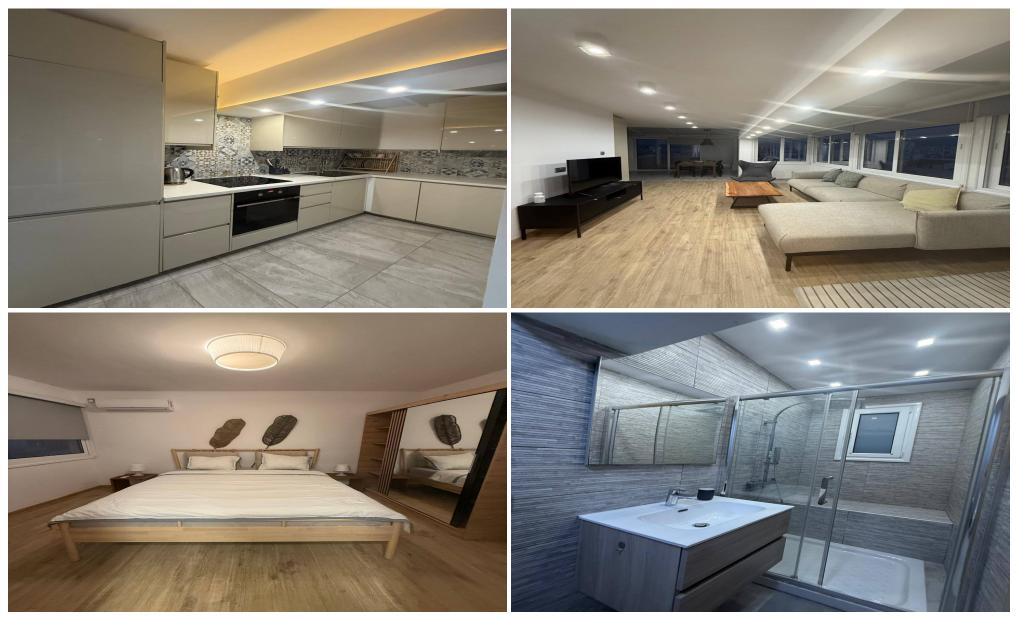

#### 2 Bedroom Apartment for Rent in Limassol - Neapolis

NEAPOLIS Near ALPHA MEGA, OVAL 5 MINUTES WALK TO THE SEA NEW FURNITURE, APPLIANCES 2 bedrooms 1750 euros + deposit Reg. No 186 / face No 56

| Property Info Plot / Area Info |  | Additional info |           |
|--------------------------------|--|-----------------|-----------|
| Covered Area                   |  | Property type   | Apartment |