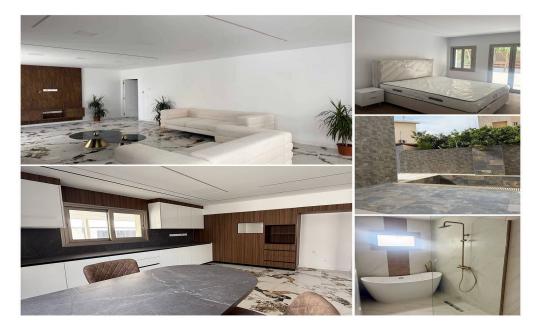

## 3 Bedroom House for Rent in Limassol - Petrou kai Pavlou

3179 RENT Limassol House 250m2 ☐Petra and Pavla Near ERA Fully renovated Plot area 500m2 3 bedrooms + guest house (1 bedroom) 4 bathrooms Air conditioners Wardrobe Laundry Electric blinds Pool Garden with fruit trees Covered parking Price 6000€ LN177/E,RN1000