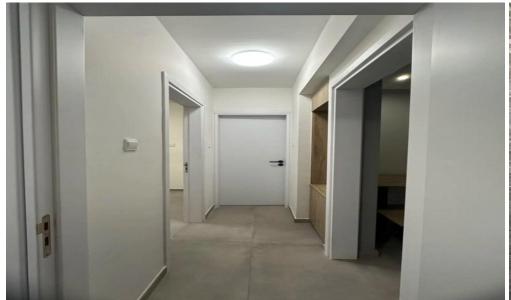

## 2 Bedroom Apartment for Rent in Limassol - Historical Center

rent Limassol, Historical center Bedrooms: 2 Bathrooms: 1 Sea view Area 66 m² Floor: 2nd Fully furnished Included: Elevator, Balcony Energy efficiency: N/A 1800 € Reg: AM: 1256/AA258/E

| Property Info | Plot / Area Info | Additional info |
|---------------|------------------|-----------------|
|               |                  |                 |

Covered Area 66 Property type Apartment