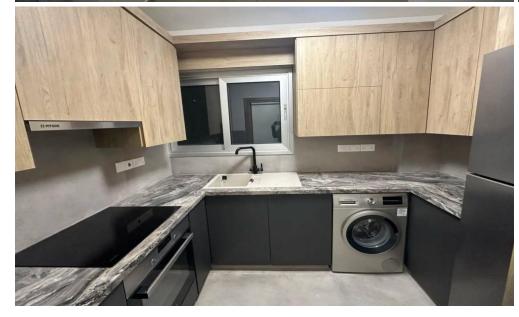

## 2 Bedroom Apartment for Rent in Limassol - Historical Center

rent Limassol, Historical center Bedrooms: 2 Bathrooms: 1 Sea view Area 66 m² Floor: 2nd Fully furnished Included: Elevator, Balcony Energy efficiency: N/A 1800 € Reg: AM: 1256/AA258/E

| Property Info | Plot / Area Info | Additional info |
|---------------|------------------|-----------------|
|               |                  |                 |

Covered Area 66 Property type Apartment