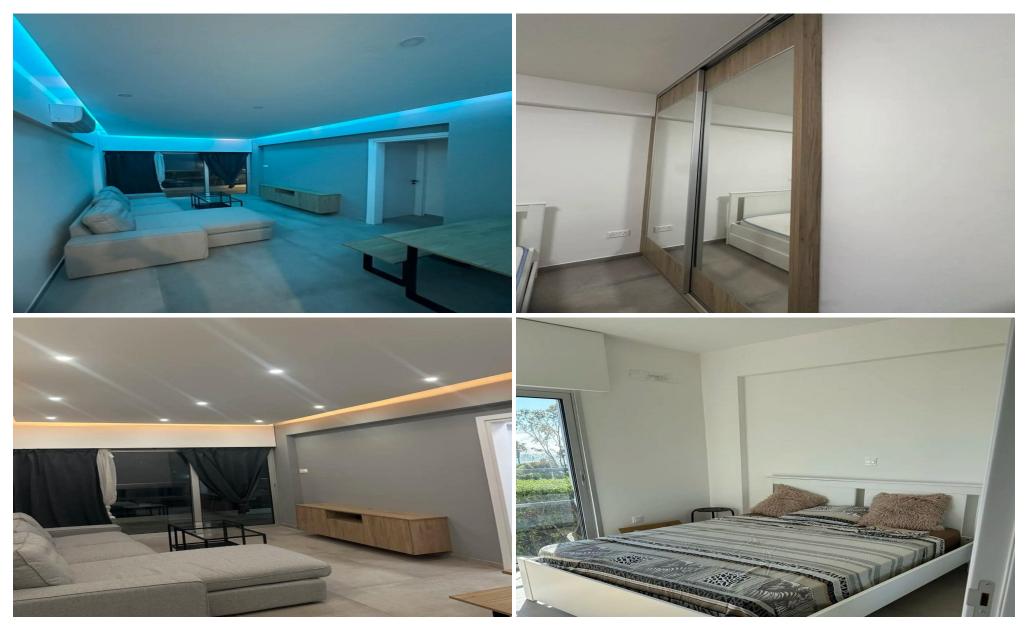

## 2 Bedroom Apartment for Rent in Limassol - Historical Center

rent Limassol, Historical center Bedrooms: 2 Bathrooms: 1 Sea view Area 66 m² Floor: 2nd Fully furnished Included: Elevator, Balcony Energy efficiency: N/A 1800 € Reg: AM: 1256/AA258/E

| Property Info | Plot / Area Info | Additional info |
|---------------|------------------|-----------------|
|               |                  |                 |

Covered Area 66 Property type Apartment