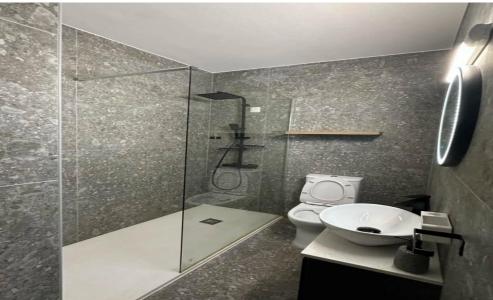

## 2 Bedroom Apartment for Rent in Limassol - Historical Center

rent Limassol, Historical center Bedrooms: 2 Bathrooms: 1 Sea view Area 66 m² Floor: 2nd Fully furnished Included: Elevator, Balcony Energy efficiency: N/A 1800 € Reg: AM: 1256/AA258/E

| Property Info | Plot / Area Info | Additional info |
|---------------|------------------|-----------------|
|               |                  |                 |

Covered Area 66 Property type Apartment