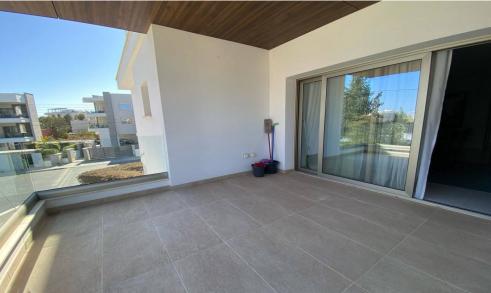

## 2 Bedroom Apartment for Rent in Germasogeia, Limassol District

RENT (long-term) – 2-bedroom apartment ■LIMASSOL/Germasogeia (1 min drive from PAPAS) ■Covered area 100m2 ■2 bathrooms (bathroom and guest toilet) ■Solar panels for hot water Double glazing ■Furniture/Appliances ■Covered Parking ■Storage room ■READY TO MOVE IN! THERE IS A VIDEO REVIEW OF THE APARTMENT Price 2300 euros including utilities 100 moves 100 m