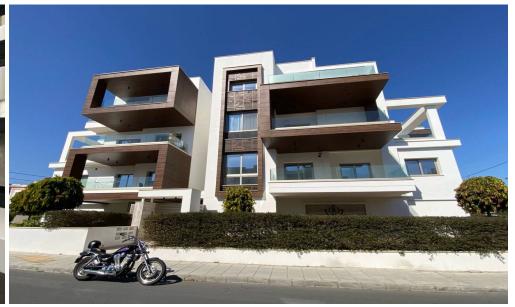

## 2 Bedroom Apartment for Rent in Germasogeia, Limassol District

RENT (long-term) – 2-bedroom apartment ■LIMASSOL/Germasogeia (1 min drive from PAPAS) ■Covered area 100m2 ■2 bathrooms (bathroom and guest toilet) ■Solar panels for hot water Double glazing ■Furniture/Appliances ■Covered Parking ■Storage room ■READY TO MOVE IN! THERE IS A VIDEO REVIEW OF THE APARTMENT Price 2300 euros including utilities 100 moves 100 m