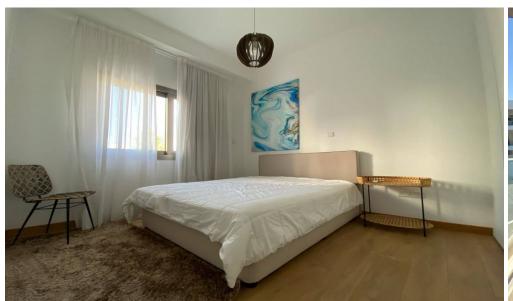

## 2 Bedroom Apartment for Rent in Germasogeia, Limassol District

RENT (long-term) – 2-bedroom apartment ■LIMASSOL/Germasogeia (1 min drive from PAPAS) ■Covered area 100m2 ■2 bathrooms (bathroom and guest toilet) ■Solar panels for hot water Double glazing ■Furniture/Appliances ■Covered Parking ■Storage room ■READY TO MOVE IN! THERE IS A VIDEO REVIEW OF THE APARTMENT Price 2300 euros including utilities 100 moves 100 m