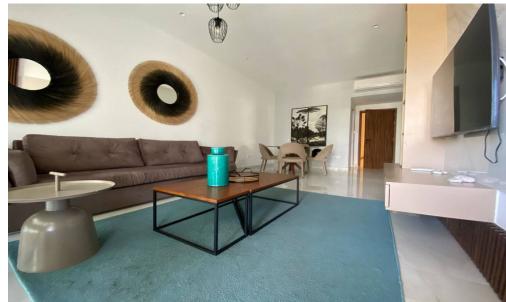

## 2 Bedroom Apartment for Rent in Germasogeia, Limassol District

RENT (long-term) – 2-bedroom apartment ■LIMASSOL/Germasogeia (1 min drive from PAPAS) ■Covered area 100m2 ■2 bathrooms (bathroom and guest toilet) ■Solar panels for hot water Double glazing ■Furniture/Appliances ■Covered Parking ■Storage room ■READY TO MOVE IN! THERE IS A VIDEO REVIEW OF THE APARTMENT Price 2300 euros including utilities 100 moves 100 m