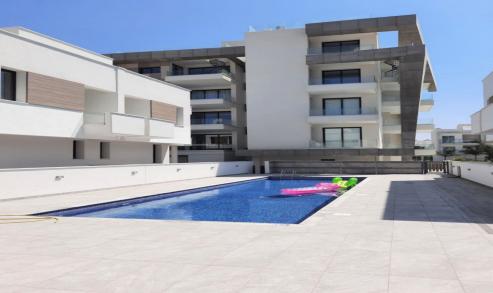

## 2 Bedroom Apartment for Rent in Germasogeia, Limassol District

#RENT (long-term) – 2-bedroom PENTHOUSE ■LIMASSOL/Germasogeia ■House 2021 / Energy Efficiency: A ■181m2 (96+35+50) ■4th floor ■Furniture/Appliances ■Covered parking ■Storage room ■Pool ■Walking distance to the sea and all amenities! □Price 2800 euros/month+utilities THERE IS A VIDEO TOUR OF THE APARTMENT 1095570105 R.1029

Property Info Plot / Area Info Additional info

Covered Area 181 Property type Apartment

Amenities Location

**Location:** Germasogeia Region: **Limassol** 

**Price: €2 800 + VAT** 

VAT for this property is €207 or €532. VAT usually is 19%. If it is your first purchase of property, you can have VAT reduced to 5% for the first 150sq.m. of the property.