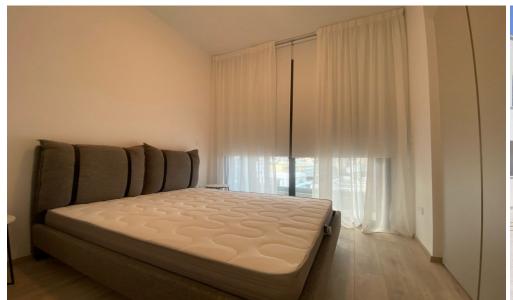

## 2 Bedroom Apartment for Rent in Germasogeia, Limassol District

#RENT (long-term) – 2-bedroom PENTHOUSE ■LIMASSOL/Germasogeia ■House 2021 / Energy Efficiency: A ■181m2 (96+35+50) ■4th floor ■Furniture/Appliances ■Covered parking ■Storage room ■Pool ■Walking distance to the sea and all amenities! □Price 2800 euros/month+utilities THERE IS A VIDEO TOUR OF THE APARTMENT 1095570105 R.1029

Property Info Plot / Area Info Additional info

Covered Area 181 Property type Apartment

Amenities Location

**Location:** Germasogeia Region: **Limassol** 

**Price: €2 800 + VAT** 

VAT for this property is €207 or €532. VAT usually is 19%. If it is your first purchase of property, you can have VAT reduced to 5% for the first 150sq.m. of the property.