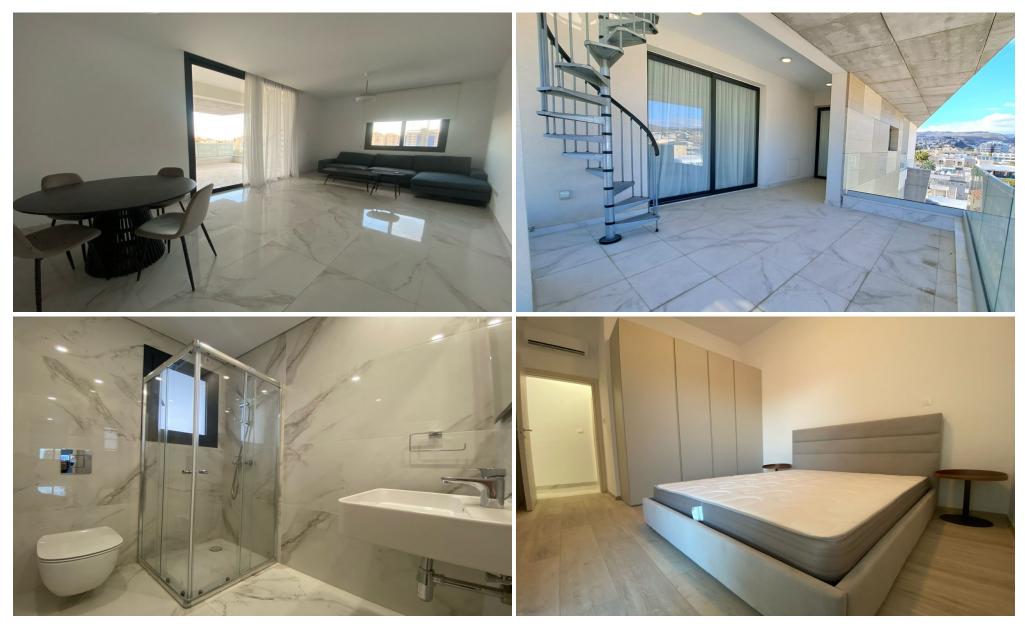

## 2 Bedroom Apartment for Rent in Germasogeia, Limassol District

#RENT (long-term) – 2-bedroom PENTHOUSE ■LIMASSOL/Germasogeia ■House 2021 / Energy Efficiency: A ■181m2 (96+35+50) ■4th floor ■Furniture/Appliances ■Covered parking ■Storage room ■Pool ■Walking distance to the sea and all amenities! □Price 2800 euros/month+utilities THERE IS A VIDEO TOUR OF THE APARTMENT 1095570105 R.1029

Property Info Plot / Area Info Additional info

Covered Area 181 Property type Apartment

Amenities Location

**Location:** Germasogeia Region: **Limassol** 

**Price: €2 800 + VAT** 

VAT for this property is €207 or €532. VAT usually is 19%. If it is your first purchase of property, you can have VAT reduced to 5% for the first 150sq.m. of the property.