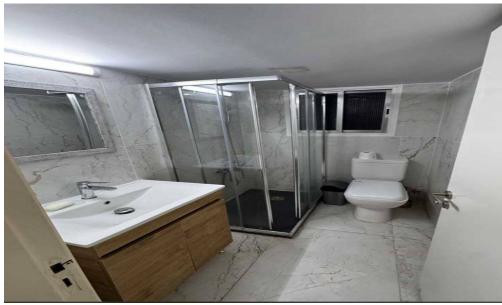

## 1 Bedroom Apartment for Rent in Limassol - Neapolis

#RENT (long term) – 1 bedroom apartment ■LIMASSOL/Neapolis ■65m2 ■2nd floor ■Furniture/Appliances ■Parking ■Walking distance to the sea and all amenities □Price 1270 euros/month 295570105 R.1029