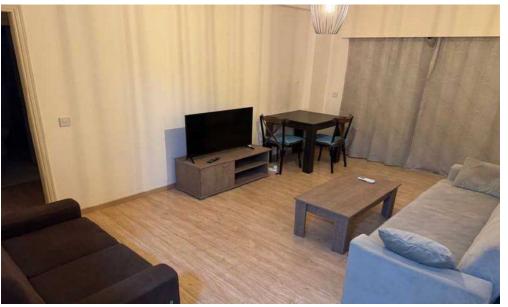

## 1 Bedroom Apartment for Rent in Limassol - Neapolis

#RENT (long term) – 1 bedroom apartment ■LIMASSOL/Neapolis ■65m2 ■2nd floor ■Furniture/Appliances ■Parking ■Walking distance to the sea and all amenities □Price 1270 euros/month 295570105 R.1029