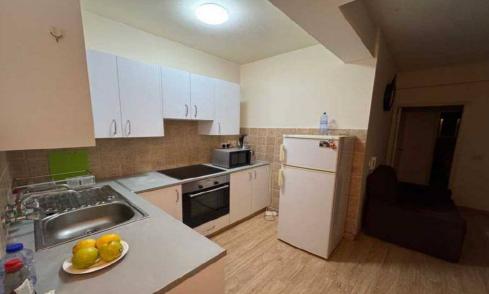

## 1 Bedroom Apartment for Rent in Limassol - Neapolis

#RENT (long term) – 1 bedroom apartment ■LIMASSOL/Neapolis ■65m2 ■2nd floor ■Furniture/Appliances ■Parking ■Walking distance to the sea and all amenities □Price 1270 euros/month 295570105 R.1029