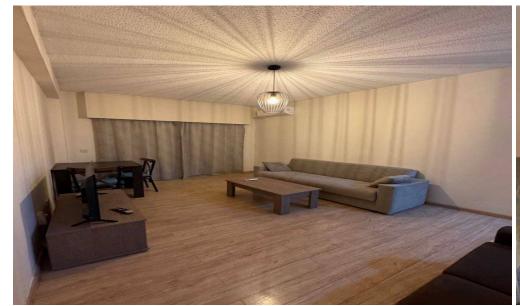

## 1 Bedroom Apartment for Rent in Limassol - Neapolis

#RENT (long term) – 1 bedroom apartment ■LIMASSOL/Neapolis ■65m2 ■2nd floor ■Furniture/Appliances ■Parking ■Walking distance to the sea and all amenities □Price 1270 euros/month 295570105 R.1029