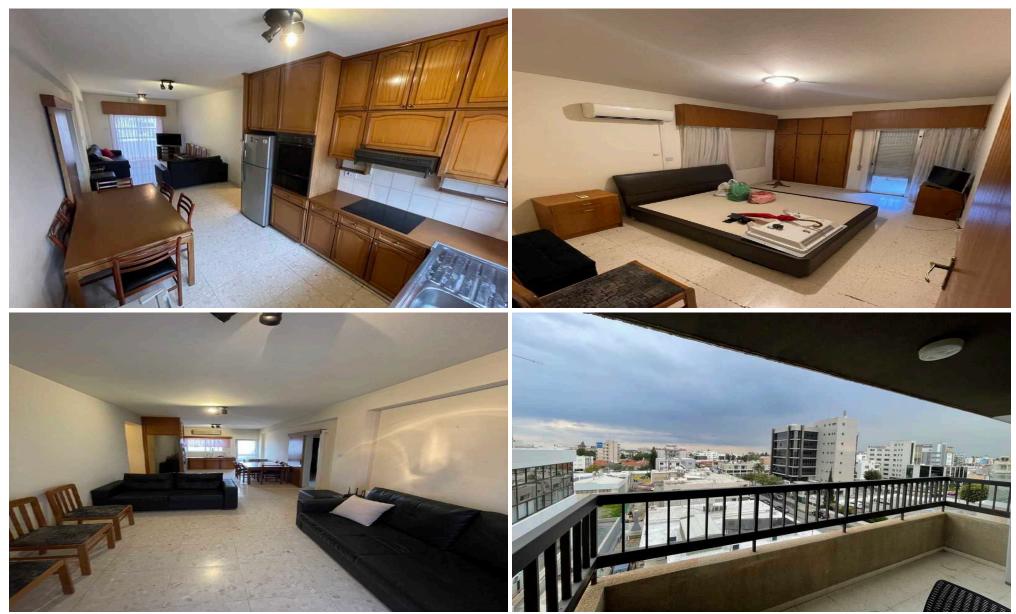

### **2** Bedroom Apartment for Rent in Limassol - Petrou kai Pavlou

Rent apt., 2 bedrooms, Limassol, Petrou and Pavlou, 3rd floor, 72m2, Balcony, Covered parking, €1350, RN186LN56, +357 99 324109 Joulia

| Property Info | Plot / Area Info                                        | Additional info |           |
|---------------|---------------------------------------------------------|-----------------|-----------|
| Covered Area  | 72                                                      | Property type   | Apartment |
| Amenities     | Location                                                |                 |           |
|               | Location: Limassol - Petrou kai Pavlou Region: Limassol |                 |           |