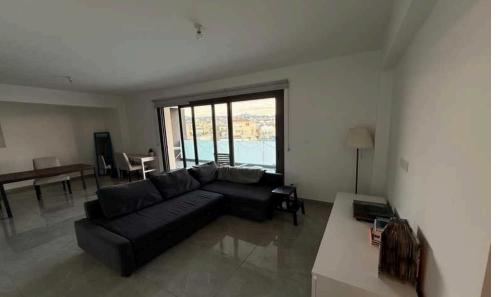

## 2 Bedroom Apartment for Rent in Limassol - Mesa Geitonia

Rent apartment, 2 bedrooms. Limassol, Mesa Geitonia. 3rd floor, 115m2, Ver.30m2. No pets, 2021. €1650. RN186LN56 +357 99 324109 Joulia

Property Info Plot / Area Info Additional info