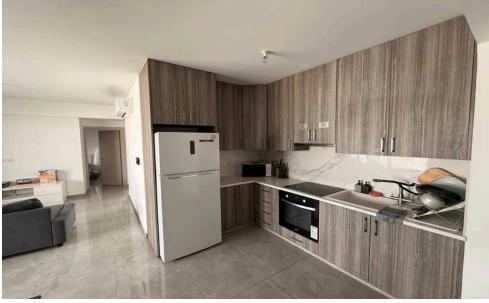

## 2 Bedroom Apartment for Rent in Limassol - Mesa Geitonia

Rent apartment, 2 bedrooms. Limassol, Mesa Geitonia. 3rd floor, 115m2, Ver.30m2. No pets, 2021. €1650. RN186LN56 +357 99 324109 Joulia

Property Info Plot / Area Info Additional info