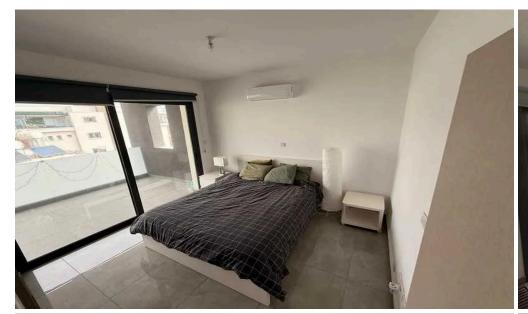

## 2 Bedroom Apartment for Rent in Limassol - Mesa Geitonia

Rent apartment, 2 bedrooms. Limassol, Mesa Geitonia. 3rd floor, 115m2, Ver.30m2. No pets, 2021. €1650. RN186LN56 +357 99 324109 Joulia

Property Info Plot / Area Info Additional info