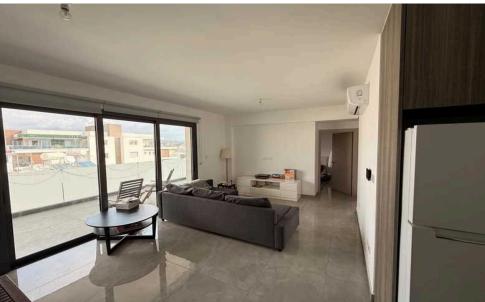

## 2 Bedroom Apartment for Rent in Limassol - Mesa Geitonia

Rent apartment, 2 bedrooms. Limassol, Mesa Geitonia. 3rd floor, 115m2, Ver.30m2. No pets, 2021. €1650. RN186LN56 +357 99 324109 Joulia

Property Info Plot / Area Info Additional info