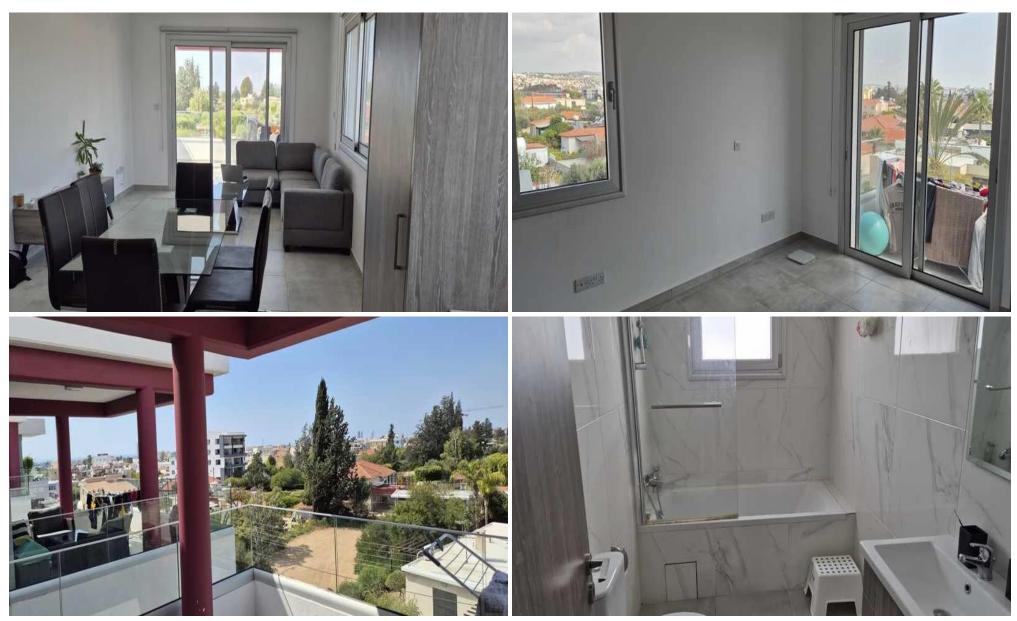

## 2 Bedroom Apartment for Rent in Kato Polemidia, Limassol District

Modern penthouse with 2 bedrooms for rent | Kato Polemidia, Limassol ☐ Price: €1,500/month ☐ Limassol, Kato Polemidia ☐ Area: 102 m² ☐ Parking: 1 space (covered) ☐ Key features: ☐ 2 bedrooms ☐ 2 bathrooms ☐ Energy efficiency: category A ☐ Semi-furnished — ready for modern living ☐ 3rd floor (Penthouse) ☐ Built in 2019 — modern design ☐ Property features: ☐ Pets not allowed ☐ Convenient location in the prestigious Kato Polemidia area. ☐ Perfect for those looking for peace with easy access to all amenities. ☐ Contact us for more information or to arrange a viewing! https://t.me/Realty Support 1 Reg: 1234 | Lic: 603/E | ID: 5693144