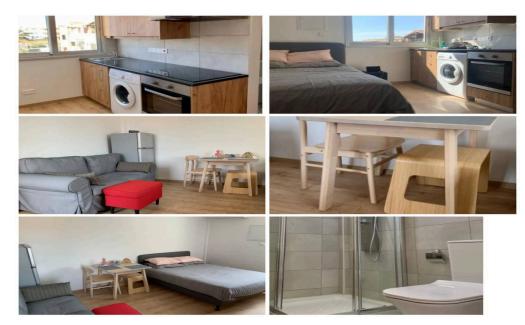

## 1 Bedroom Apartment for Rent in Limassol - Petrou kai Pavlou

#Rent #Limassol, Petrou Kai Pavlou [] Studio penthouse [] 1 bathroom [] 2nd floor [] Area: 25 m² [] Fully furnished and equipped [] Air conditioning: Full, in all rooms [] Parking: No [] Pets: Not allowed [] Year of construction: 2022 [] Price: €850 per month Available from May 2025 [] Contact us: WhatsApp: +35795589139 Telegram: @inhomecyprus Agency inHome Reg. 1208, License 65/E Ref. 231894 ю2