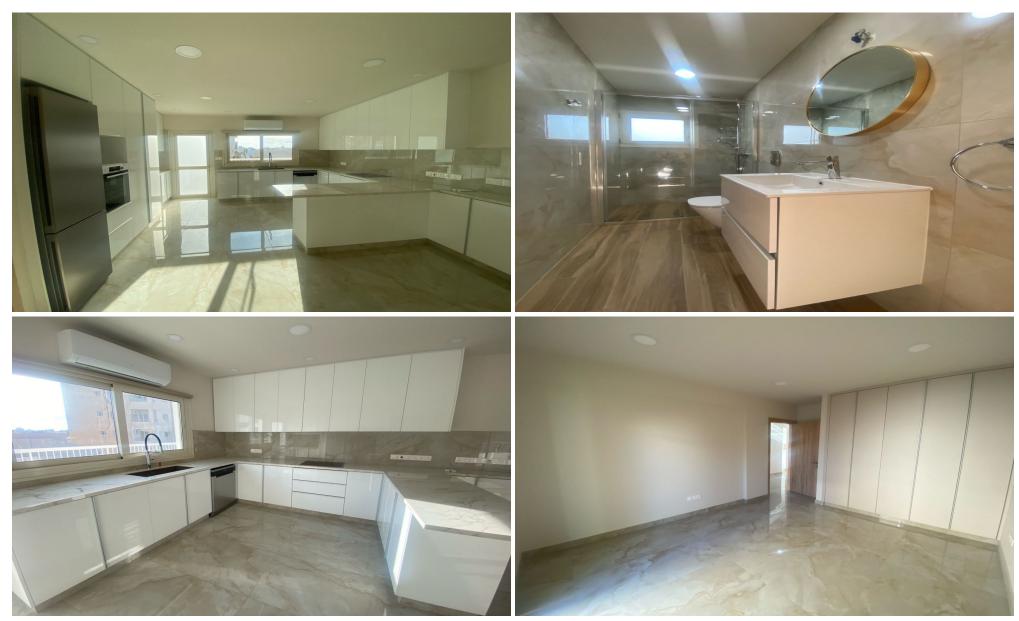

## 3 Bedroom Apartment for Rent in Limassol - Petrou kai Pavlou

LONG-TERM RENTAL – 3-bedroom Penthouse LIMASSOL/Petrou kai Pavlou NEW RENOVATION 2025 ■240m2 (150m2 inside + huge 90m2 terrace) ■2nd floor ■3 bathrooms (bathroom, shower and guest toilet) ■New air conditioners in all rooms ■Double glazing ■Fully equipped kitchen including dishwasher ■Solar panels for hot water ■Electric roller shutters on windows \*\*Rented unfurnished ■Walking distance to all amenities □PRICE reduced 2200 euros □ 695570105 R.1029