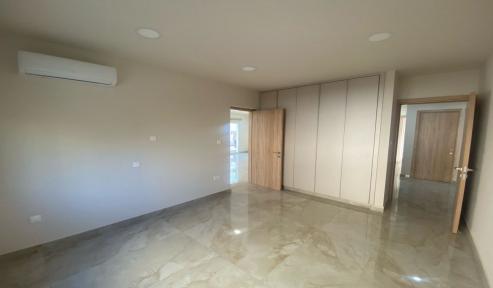

## 3 Bedroom Apartment for Rent in Limassol - Petrou kai Pavlou

LONG-TERM RENTAL – 3-bedroom Penthouse LIMASSOL/Petrou kai Pavlou NEW RENOVATION 2025 ■240m2 (150m2 inside + huge 90m2 terrace) ■2nd floor ■3 bathrooms (bathroom, shower and guest toilet) ■New air conditioners in all rooms ■Double glazing ■Fully equipped kitchen including dishwasher ■Solar panels for hot water ■Electric roller shutters on windows \*\*Rented unfurnished ■Walking distance to all amenities □PRICE reduced 2200 euros □ 695570105 R.1029