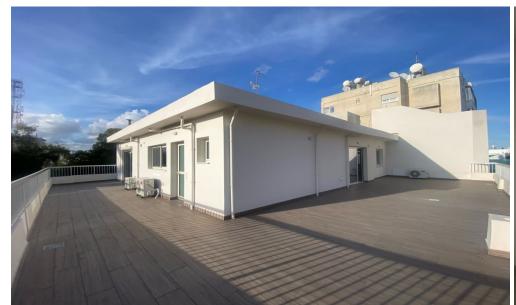

## 3 Bedroom Apartment for Rent in Limassol - Petrou kai Pavlou

LONG-TERM RENTAL – 3-bedroom Penthouse LIMASSOL/Petrou kai Pavlou NEW RENOVATION 2025 ■240m2 (150m2 inside + huge 90m2 terrace) ■2nd floor ■3 bathrooms (bathroom, shower and guest toilet) ■New air conditioners in all rooms ■Double glazing ■Fully equipped kitchen including dishwasher ■Solar panels for hot water ■Electric roller shutters on windows \*\*Rented unfurnished ■Walking distance to all amenities □PRICE reduced 2200 euros □ 695570105 R.1029