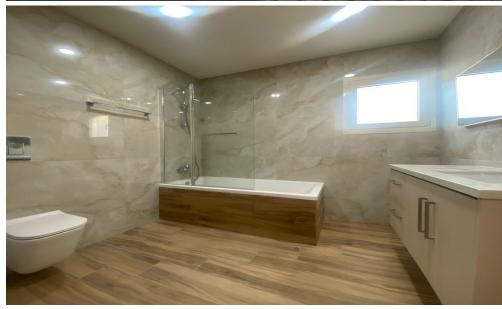

## 3 Bedroom Apartment for Rent in Limassol - Petrou kai Pavlou

LONG-TERM RENTAL – 3-bedroom Penthouse LIMASSOL/Petrou kai Pavlou NEW RENOVATION 2025 ■240m2 (150m2 inside + huge 90m2 terrace) ■2nd floor ■3 bathrooms (bathroom, shower and guest toilet) ■New air conditioners in all rooms ■Double glazing ■Fully equipped kitchen including dishwasher ■Solar panels for hot water ■Electric roller shutters on windows \*\*Rented unfurnished ■Walking distance to all amenities □PRICE reduced 2200 euros □ 695570105 R.1029