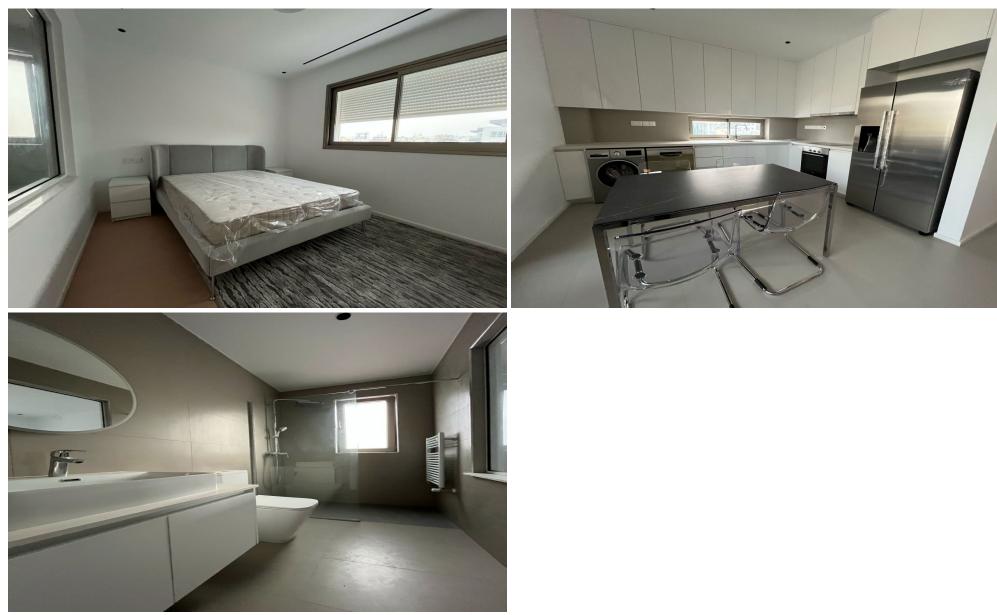

### 2 Bedroom Apartment for Rent in Limassol - Neapolis

#RENT (long-term) – 2 bedroom apartment ■LIMASSOL/NEAPOLIS NEW HOUSE 2024 ■Energy Efficiency: A ■110m2 ■UNDERFLOOR HEATING ■Double soundproof windows ■Fully equipped kitchen with new modern appliances ■NEW furniture and appliances ■Solar panels for hot water with pressure system ■Covered parking ■Storage room ■300m to the sea ■READY TO MOVE IN! Price 2,400 euros/month 1000 B.1029

| Property Info | Plot / Area Info                               | Additional info |           |  |  |
|---------------|------------------------------------------------|-----------------|-----------|--|--|
| Covered Area  | 110                                            | Property type   | Apartment |  |  |
| Amenities     | Location                                       |                 |           |  |  |
|               | Location: Limassol - Neapolis Region: Limassol |                 |           |  |  |