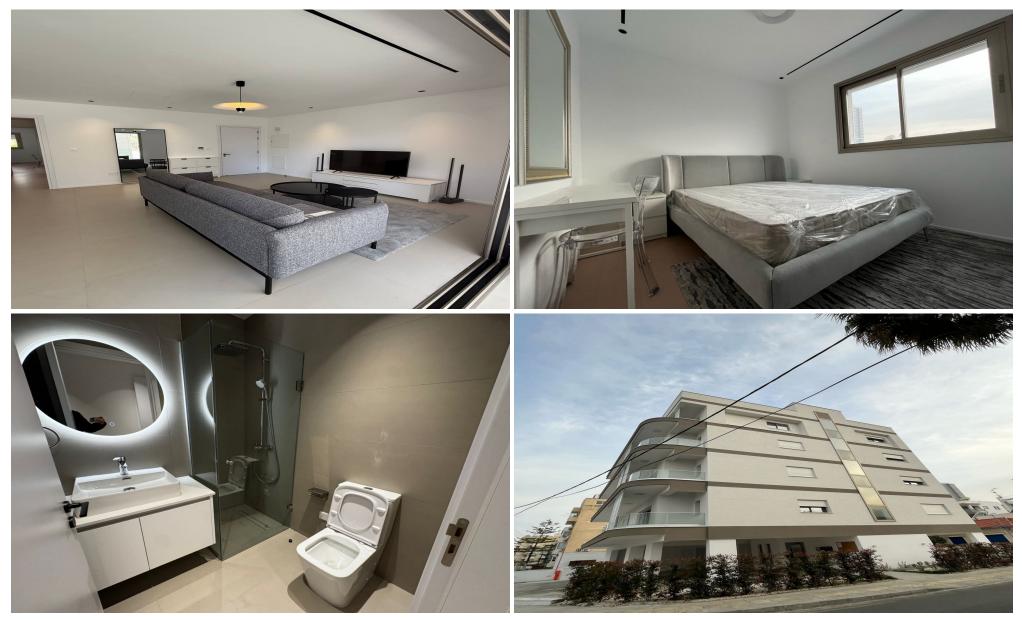

### 2 Bedroom Apartment for Rent in Limassol - Neapolis

#RENT (long-term) – 2 bedroom apartment ■LIMASSOL/NEAPOLIS NEW HOUSE 2024 ■Energy Efficiency: A ■110m2 ■UNDERFLOOR HEATING ■Double soundproof windows ■Fully equipped kitchen with new modern appliances ■NEW furniture and appliances ■Solar panels for hot water with pressure system ■Covered parking ■Storage room ■300m to the sea ■READY TO MOVE IN! Price 2,400 euros/month 1000 B.1029

| Property Info | Plot / Area Info                               | Additional info |           |  |  |
|---------------|------------------------------------------------|-----------------|-----------|--|--|
| Covered Area  | 110                                            | Property type   | Apartment |  |  |
| Amenities     | Location                                       |                 |           |  |  |
|               | Location: Limassol - Neapolis Region: Limassol |                 |           |  |  |