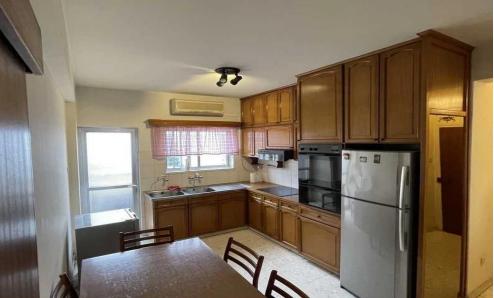

## 2 Bedroom Apartment for Rent in Limassol - Petrou kai Pavlou

□ 2-bedroom apartment for rent | Petros and Pavlos, Limassol □ Price: €1,350/month □ Limassol, Petros and Pavlos □ Area: 72 m² □ Parking: 1 space (covered) □ Key features: □ 2 bedrooms | 1 bathroom □ Energy efficiency: category B □ Fully furnished — with necessary furniture and appliances □ 3rd floor □ Balcony with a view □ Pets allowed □ Excellent location with access to local shops, cafes, and amenities □ Contact us for more information or to arrange a viewing! https://t.me/Realty\_Support\_1 Reg: 1234 | Lic: 603/E | ID: 5645472