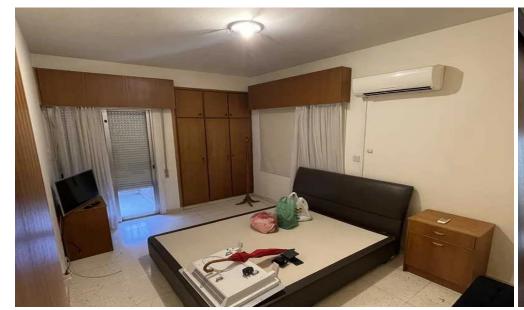

## 2 Bedroom Apartment for Rent in Limassol - Petrou kai Pavlou

□ 2-bedroom apartment for rent | Petros and Pavlos, Limassol □ Price: €1,350/month □ Limassol, Petros and Pavlos □ Area: 72 m² □ Parking: 1 space (covered) □ Key features: □ 2 bedrooms | 1 bathroom □ Energy efficiency: category B □ Fully furnished — with necessary furniture and appliances □ 3rd floor □ Balcony with a view □ Pets allowed □ Excellent location with access to local shops, cafes, and amenities □ Contact us for more information or to arrange a viewing! https://t.me/Realty\_Support\_1 Reg: 1234 | Lic: 603/E | ID: 5645472