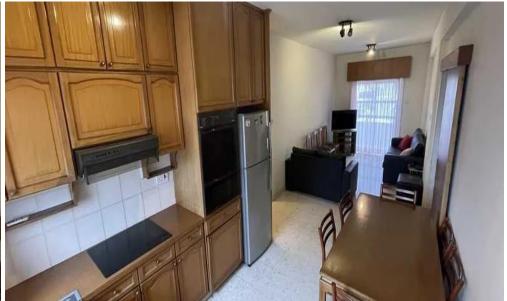

## 2 Bedroom Apartment for Rent in Limassol - Petrou kai Pavlou

□ 2-bedroom apartment for rent | Petros and Pavlos, Limassol □ Price: €1,350/month □ Limassol, Petros and Pavlos □ Area: 72 m² □ Parking: 1 space (covered) □ Key features: □ 2 bedrooms | 1 bathroom □ Energy efficiency: category B □ Fully furnished — with necessary furniture and appliances □ 3rd floor □ Balcony with a view □ Pets allowed □ Excellent location with access to local shops, cafes, and amenities □ Contact us for more information or to arrange a viewing! https://t.me/Realty\_Support\_1 Reg: 1234 | Lic: 603/E | ID: 5645472