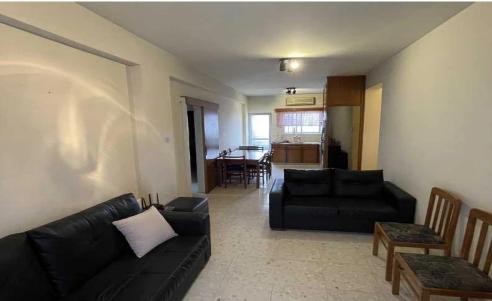

## 2 Bedroom Apartment for Rent in Limassol - Petrou kai Pavlou

□ 2-bedroom apartment for rent | Petros and Pavlos, Limassol □ Price: €1,350/month □ Limassol, Petros and Pavlos □ Area: 72 m² □ Parking: 1 space (covered) □ Key features: □ 2 bedrooms | 1 bathroom □ Energy efficiency: category B □ Fully furnished — with necessary furniture and appliances □ 3rd floor □ Balcony with a view □ Pets allowed □ Excellent location with access to local shops, cafes, and amenities □ Contact us for more information or to arrange a viewing! https://t.me/Realty\_Support\_1 Reg: 1234 | Lic: 603/E | ID: 5645472