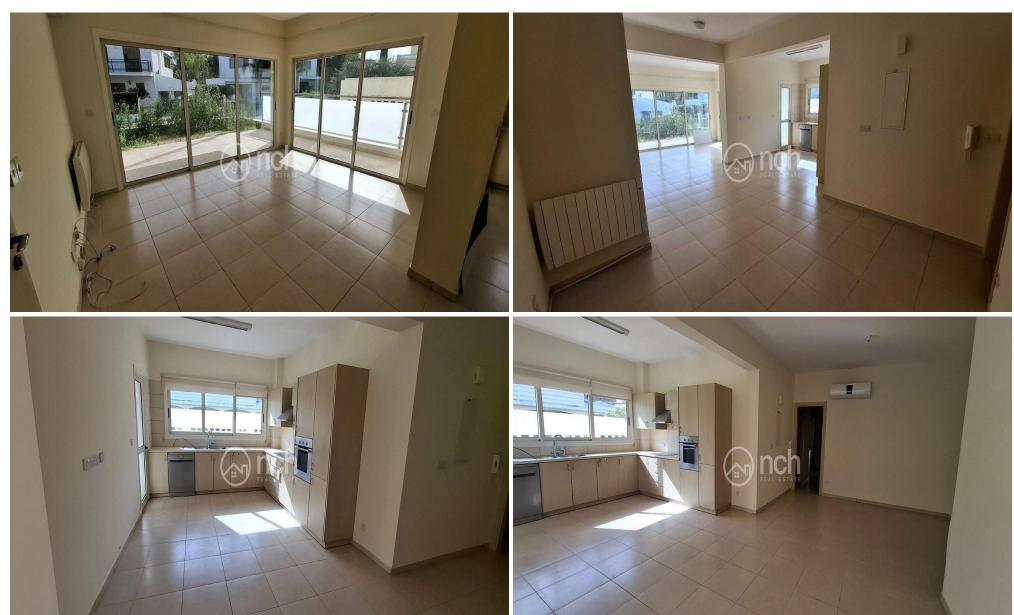

## 160m<sup>2</sup> Apartment for Rent in Engomi, Nicosia District

This spacious 160 m² apartment available for rent in Engomi offers a comfortable and modern living experience. The unit features an easy-flow layout, providing ample space for both relaxation and entertaining. Large windows invite natural light, creating a warm and inviting atmosphere throughout.

Three Bedroom Ground Floor Flat For Rent in a prime area in Engomi, Nicosia.

The apartment consists of three large bedrooms, the one with walking closet and en suite bathroom, a main bathroom and a guest WC. It has a big kitchen with electrical appliances and a big living room with a lot of space fon dinner table. It also has A/C split units, parquet flooring in the rooms, big wardr...