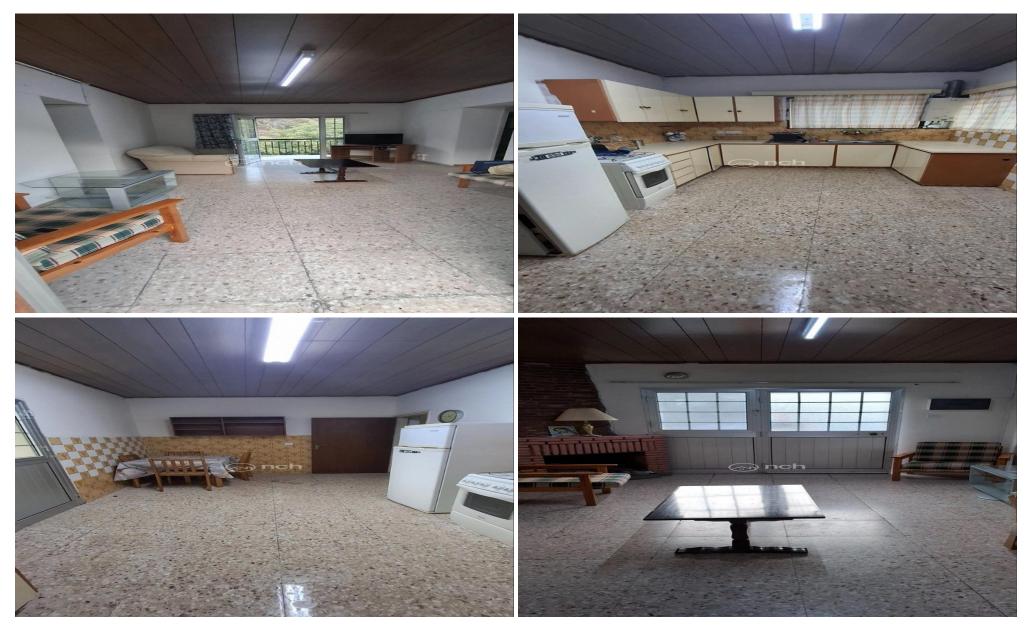

## **3 Bedroom House for Rent**

Welcome to this charming house available for rent in the serene area of Amiantos. Offering a comfortable internal space of 120 m2, this fully furnished home is perfect for families or professionals seeking a peaceful retreat.

The house features three spacious bedrooms, allowing ample room for relaxation and privacy. The layout includes two well-appointed bathroom and an inviting living area, perfect for hosting friends or enjoying quiet evenings at home. The furnishings are thoughtfully chosen to create a warm and welcoming atmosphere.