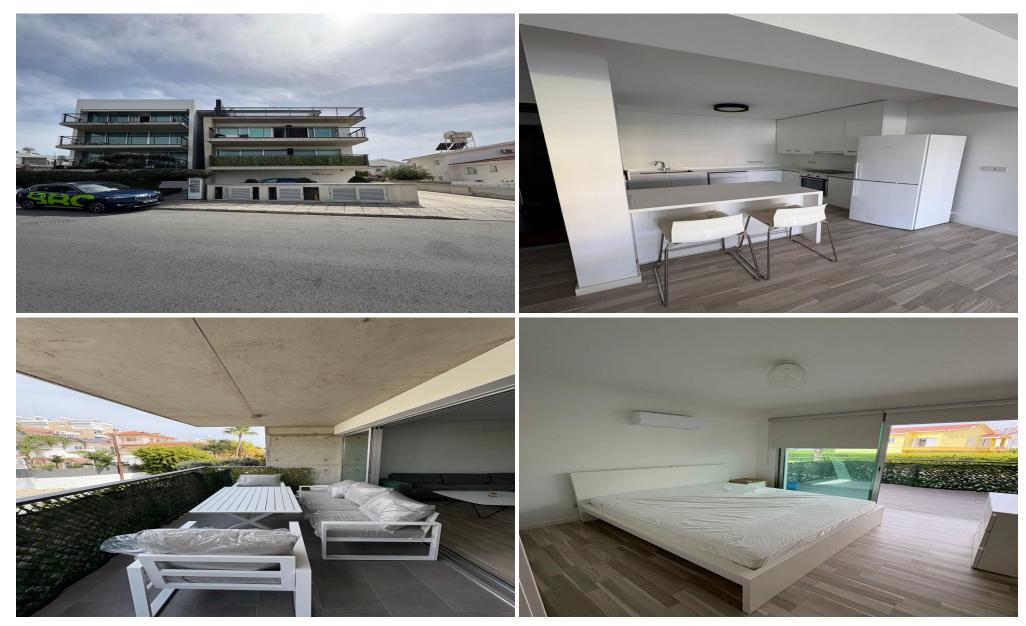

## 2 Bedroom Apartment for Rent in Limassol - Mesa Geitonia

rent Limassol, Mesa Geitonia 2 Bedrooms 1 Bathroom year built 2020 Area 95 m² parking Included: Elevator, Balcony, Storage. Energy efficiency: A 2 balconies 1900€ negotiable Reg:AM: 1256/AA258/E

| Property Info | Plot / Area Info | Additional info |
|---------------|------------------|-----------------|
|---------------|------------------|-----------------|

Covered Area 95 Property type Apartment