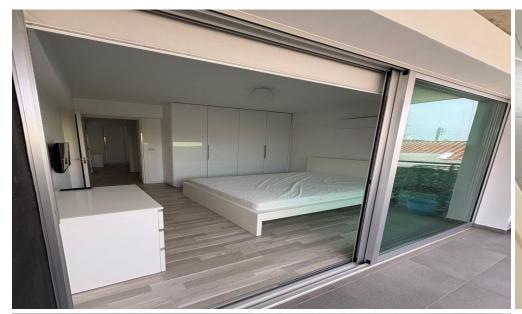

## 2 Bedroom Apartment for Rent in Limassol - Mesa Geitonia

rent Limassol, Mesa Geitonia 2 Bedrooms 1 Bathroom year built 2020 Area 95 m² parking Included: Elevator, Balcony, Storage. Energy efficiency: A 2 balconies 1900€ negotiable Reg:AM: 1256/AA258/E