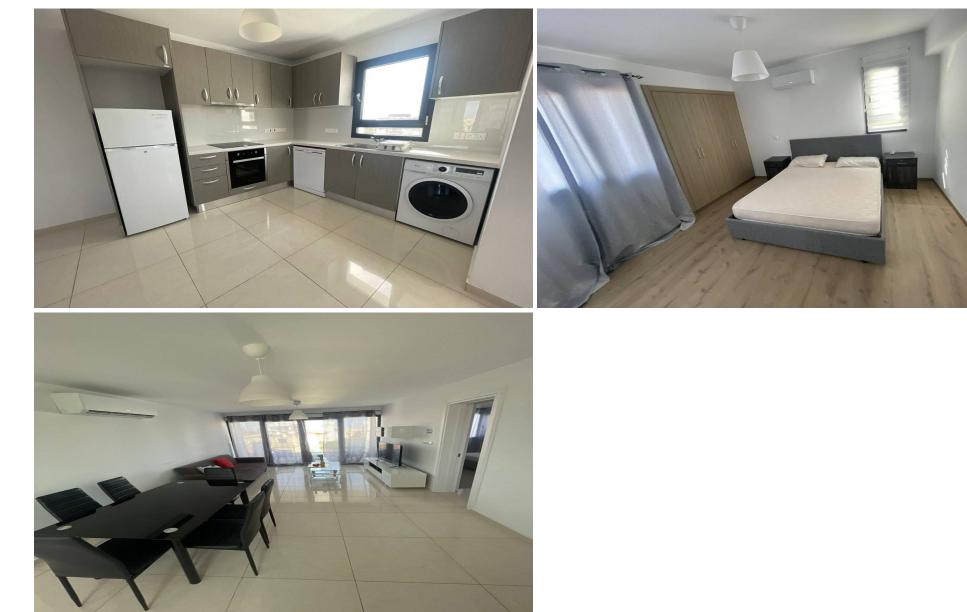

#### **2 Bedroom Apartment for Rent in Limassol - Mesa Geitonia**

Rent Mesa Geitonia 2 bedrooms [] 1 bathroom [] Parking Price 1600 We are moving out earlier and helping to find new tenants, we will answer all questions[][]