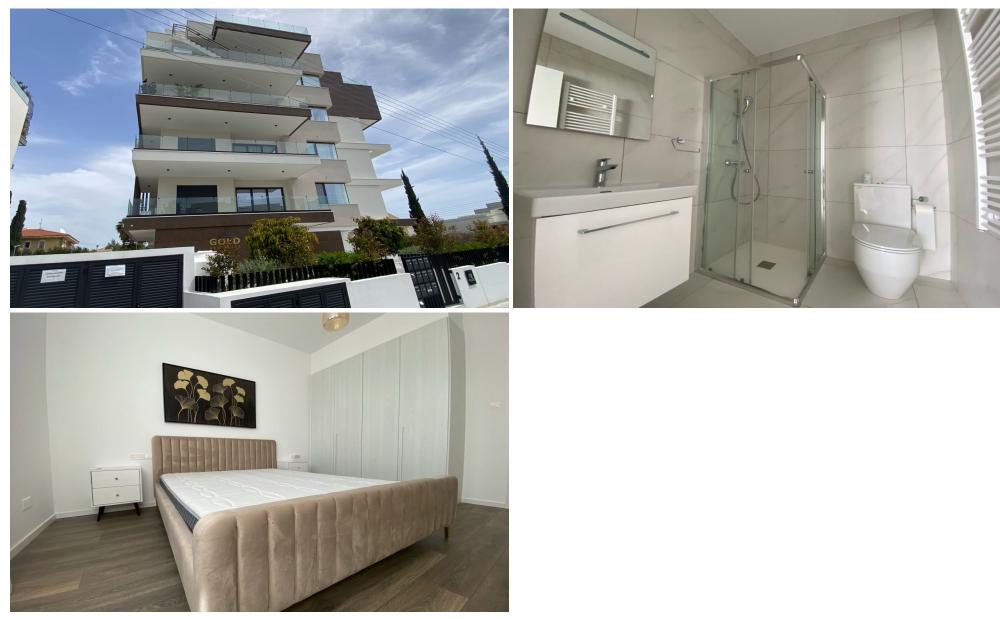

### 2 Bedroom Apartment for Rent in Germasogeia - Columbia, Limassol District

#RENT (long term) – 2 bedroom apartment  $\blacksquare$ LIMASSOL/Germasogeia (Columbia)  $\blacksquare$ NEW HOUSE  $\blacksquare$ 90m2+balcony  $\blacksquare$ 2 bathrooms (with showers)  $\blacksquare$ Fitted kitchen with modern appliances  $\blacksquare$ Furniture/Appliances  $\blacksquare$ Solar panels for hot water with pressure system  $\blacksquare$ Double glazing  $\blacksquare$ Covered parking  $\blacksquare$ Storage room THERE IS A VIDEO REVIEW OF THE APARTMENT  $\square$ Price 2300 euros/month 195570105 R.1029

| Property Info | Plot / Area Info                                  | Additional info |           |  |  |
|---------------|---------------------------------------------------|-----------------|-----------|--|--|
| Covered Area  | 90                                                | Property type   | Apartment |  |  |
| Amenities     | Location                                          |                 |           |  |  |
|               | Location: Germasogeia - Columbia Region: Limassol |                 |           |  |  |