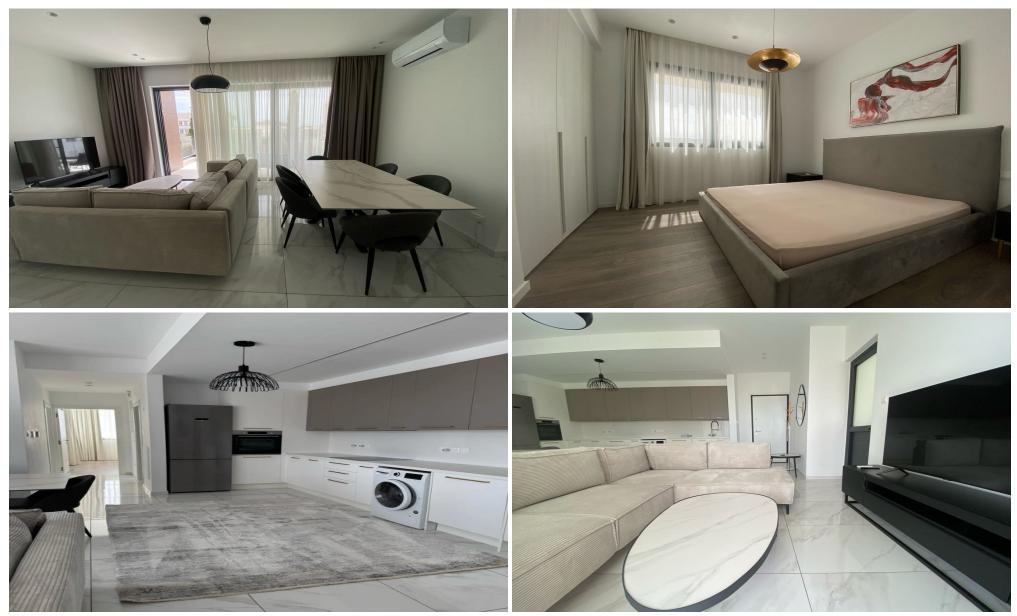

### 2 Bedroom Apartment for Rent in Germasogeia - Columbia, Limassol District

#RENT (long term) – 2 bedroom apartment  $\blacksquare$ LIMASSOL/Germasogeia (Columbia)  $\blacksquare$ NEW HOUSE  $\blacksquare$ 90m2+balcony  $\blacksquare$ 2 bathrooms (with showers)  $\blacksquare$ Fitted kitchen with modern appliances  $\blacksquare$ Furniture/Appliances  $\blacksquare$ Solar panels for hot water with pressure system  $\blacksquare$ Double glazing  $\blacksquare$ Covered parking  $\blacksquare$ Storage room THERE IS A VIDEO REVIEW OF THE APARTMENT  $\square$ Price 2300 euros/month 195570105 R.1029

| Property Info | Plot / Area Info                                  | Additional info |           |  |  |
|---------------|---------------------------------------------------|-----------------|-----------|--|--|
| Covered Area  | 90                                                | Property type   | Apartment |  |  |
| Amenities     | Location                                          |                 |           |  |  |
|               | Location: Germasogeia - Columbia Region: Limassol |                 |           |  |  |