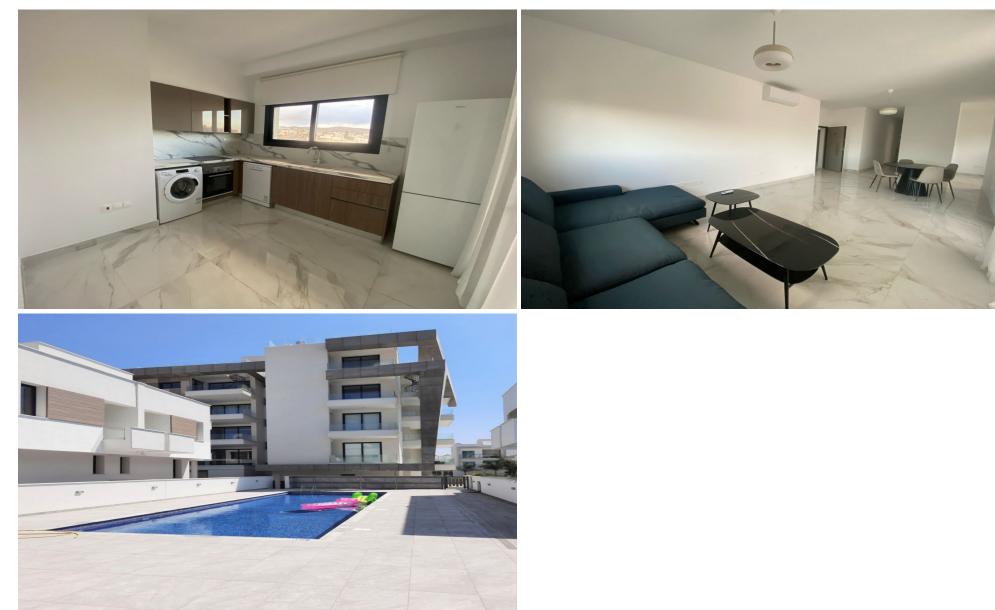

## 2 Bedroom Apartment for Rent in Germasogeia, Limassol District

RENT (long-term) – 2 bedroom PENTHOUSE ■LIMASSOL/Germasogeia ■House 2021 / Energy Efficiency: A ■181m2 (96+35+50) ■4th floor ■Furniture/Appliances ■Covered parking ■Storage room ■Pool ■Walking distance to the sea and all amenities! [Price 2800 euros/month+utilities THERE IS A VIDEO REVIEW OF THE APARTMENT 195570105 R.1029

| Property Info | Plot / Area Info                                   | Additional info |           |
|---------------|----------------------------------------------------|-----------------|-----------|
| Covered Area  | 181                                                | Property type   | Apartment |
| Amenities     | Location<br>Location: Germasogeia Region: Limassol |                 |           |