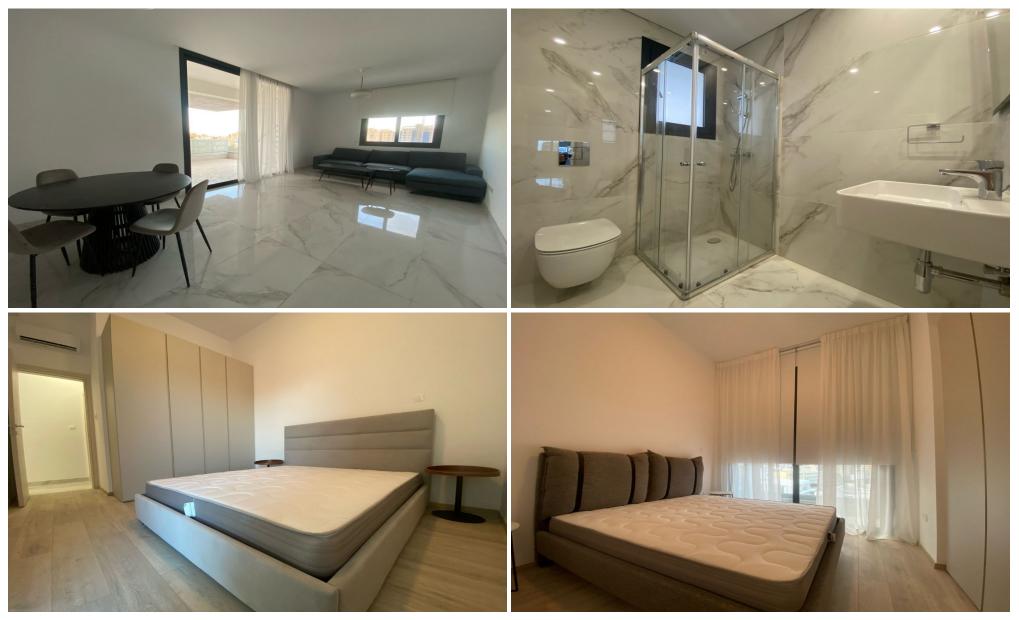

## 2 Bedroom Apartment for Rent in Germasogeia, Limassol District

RENT (long-term) – 2 bedroom PENTHOUSE ■LIMASSOL/Germasogeia ■House 2021 / Energy Efficiency: A ■181m2 (96+35+50) ■4th floor ■Furniture/Appliances ■Covered parking ■Storage room ■Pool ■Walking distance to the sea and all amenities! [Price 2800 euros/month+utilities THERE IS A VIDEO REVIEW OF THE APARTMENT 195570105 R.1029

| Property Info | Plot / Area Info                                   | Additional info |           |
|---------------|----------------------------------------------------|-----------------|-----------|
| Covered Area  | 181                                                | Property type   | Apartment |
| Amenities     | Location<br>Location: Germasogeia Region: Limassol |                 |           |