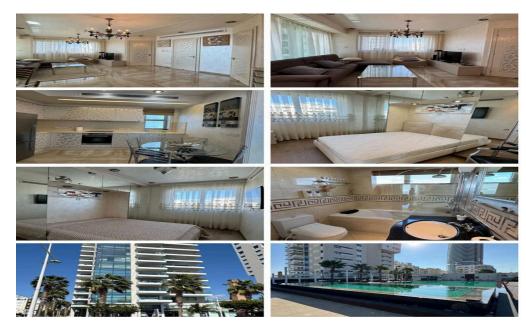

## 2 Bedroom Apartment for Rent in Limassol - Neapolis

#Rent #Limassol - Neapolis Olimpic Residence ☑ 2 bedrooms ☑ 1 bathroom ☑ Area: 90 m² ☑ Covered parking ☑ Year of construction 2012 ☑ 4th floor ☑ First line ☑ Washing machine ☑ Open and closed pool ☑ Spa ☑ Gym ☑ Tennis court ☑ VRV air conditioning system ☑ Smart home system ☑ Concierge service ☑ Underground parking ☑ Restaurant and cafe Video upon request Price: 2650 EURO per month (two deposits) Whats App: +35795589139 Telegram:@inhomecyprus inHome Agency Reg No.1208 License No. 65/E Ref:887 Д2