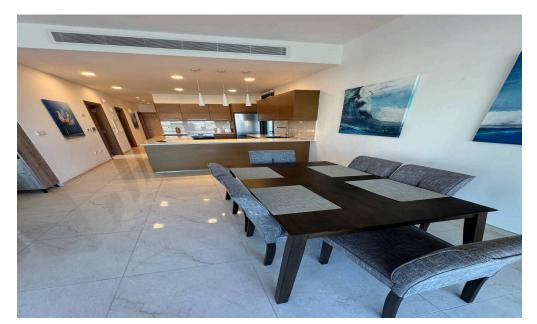

## 3 Bedroom Apartment for Rent in Limassol - Mesa Geitonia

751. Spacious apartments for rent in Mesa Geitonia area, near Galactica Offices Rental cost: • 2200 € per month (2 deposits) • Utilities: +80 € Each bedroom is equipped with its own bathroom, making the apartment an ideal option for both families and a group of colleagues who decided to rent together. Advantages: • Three separate bedrooms with individual bathrooms • Spacious living room with dining area • Modern kitchen with dishwasher • Washing machine • Closed parking • New building with elevator • Quiet residential area Life Realty License: 603/E, Registration.No: 1234 +357 99 200951