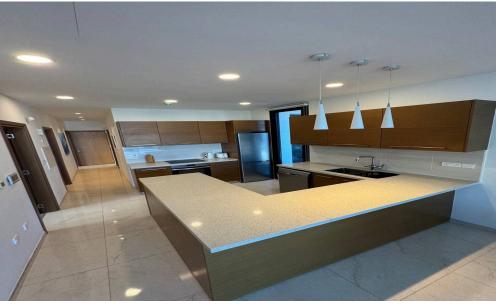

## 3 Bedroom Apartment for Rent in Limassol - Mesa Geitonia

751. Spacious apartments for rent in Mesa Geitonia area, near Galactica Offices Rental cost: • 2200 € per month (2 deposits) • Utilities: +80 € Each bedroom is equipped with its own bathroom, making the apartment an ideal option for both families and a group of colleagues who decided to rent together. Advantages: • Three separate bedrooms with individual bathrooms • Spacious living room with dining area • Modern kitchen with dishwasher • Washing machine • Closed parking • New building with elevator • Quiet residential area Life Realty License: 603/E, Registration.No: 1234 +357 99 200951