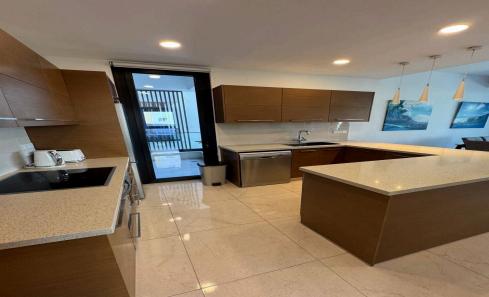

## 3 Bedroom Apartment for Rent in Limassol - Mesa Geitonia

751. Spacious apartments for rent in Mesa Geitonia area, near Galactica Offices Rental cost: • 2200 € per month (2 deposits) • Utilities: +80 € Each bedroom is equipped with its own bathroom, making the apartment an ideal option for both families and a group of colleagues who decided to rent together. Advantages: • Three separate bedrooms with individual bathrooms • Spacious living room with dining area • Modern kitchen with dishwasher • Washing machine • Closed parking • New building with elevator • Quiet residential area Life Realty License: 603/E, Registration.No: 1234 +357 99 200951