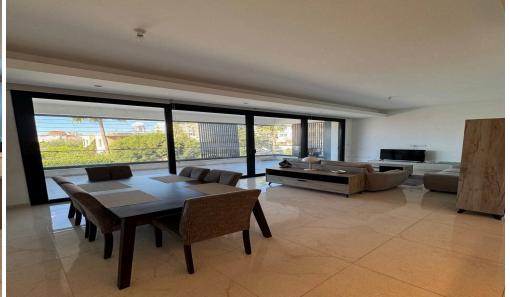

## 3 Bedroom Apartment for Rent in Limassol - Mesa Geitonia

751. Spacious apartments for rent in Mesa Geitonia area, near Galactica Offices Rental cost: • 2200 € per month (2 deposits) • Utilities: +80 € Each bedroom is equipped with its own bathroom, making the apartment an ideal option for both families and a group of colleagues who decided to rent together. Advantages: • Three separate bedrooms with individual bathrooms • Spacious living room with dining area • Modern kitchen with dishwasher • Washing machine • Closed parking • New building with elevator • Quiet residential area Life Realty License: 603/E, Registration.No: 1234 +357 99 200951