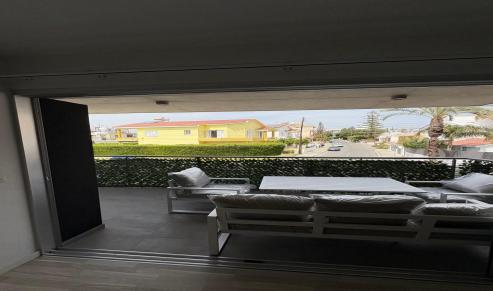

## 2 Bedroom Apartment for Rent in Limassol - Mesa Geitonia

rent Limassol, Mesa Geitonia 2 Bedrooms 1 Bathroom year built 2020 Area 95 m² parking Included: Elevator, Balcony, Storage. Energy efficiency: A 2 balconies 1900€ negotiable Reg:AM: 1256/AA258/E

| Property Info | Plot / Area Info | Additional info |
|---------------|------------------|-----------------|
|               |                  |                 |

Covered Area 95 Property type Apartment