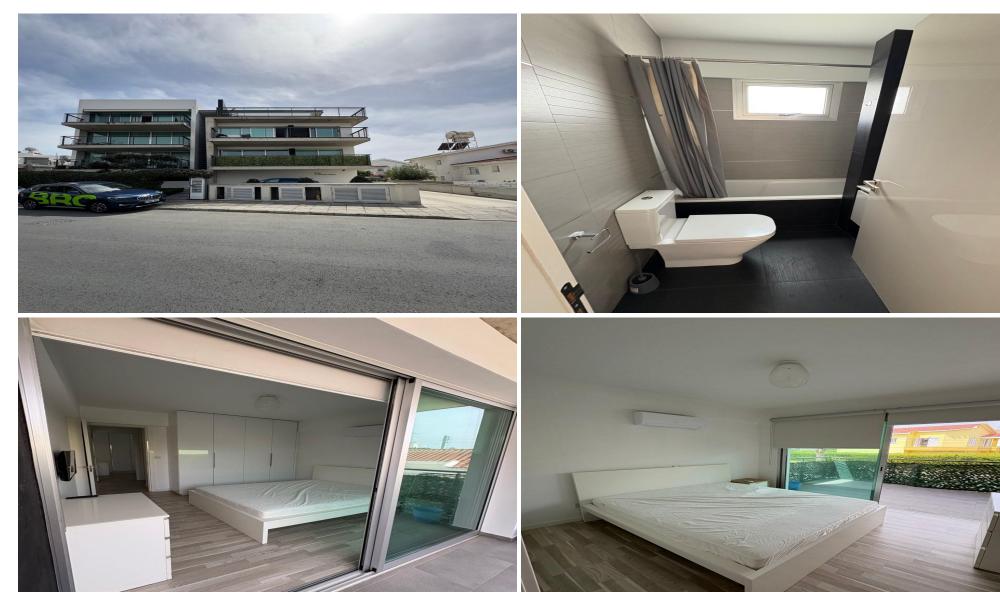

## 2 Bedroom Apartment for Rent in Limassol - Mesa Geitonia

rent Limassol, Mesa Geitonia 2 Bedrooms 1 Bathroom year built 2020 Area 95 m² parking Included: Elevator, Balcony, Storage. Energy efficiency: A 2 balconies 1900€ negotiable Reg:AM: 1256/AA258/E

| Property Info | Plot / Area Info | Additional info |
|---------------|------------------|-----------------|
|               |                  |                 |

Covered Area 95 Property type Apartment