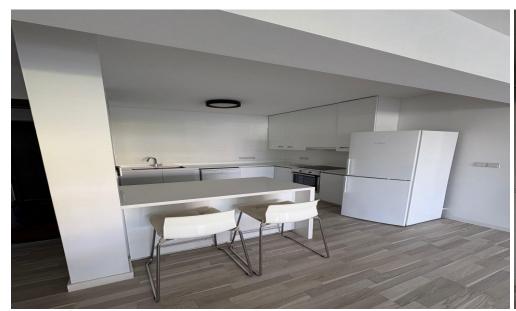

## 2 Bedroom Apartment for Rent in Limassol - Mesa Geitonia

rent Limassol, Mesa Geitonia 2 Bedrooms 1 Bathroom year built 2020 Area 95 m² parking Included: Elevator, Balcony, Storage. Energy efficiency: A 2 balconies 1900€ negotiable Reg:AM: 1256/AA258/E

| Property Info | Plot / Area Info | Additional info |
|---------------|------------------|-----------------|
|               |                  |                 |

Covered Area 95 Property type Apartment