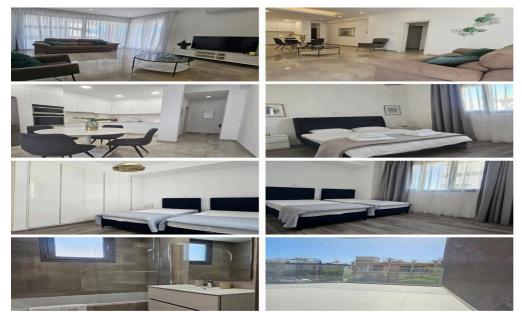

## **2** Bedroom Apartment for Rent in Limassol - Petrou kai Pavlou

#Rent #Limassol – Petra and Pavlou Near ERA  $\square$  2 bedrooms  $\square$  2 bathrooms  $\square$  Area: 105 m<sup>2</sup>  $\square$  2nd floor  $\square$  Covered parking  $\square$  Year of construction 2022  $\square$  Fully furnished  $\square$  Pets allowed Price: 2100 EURO per month WhatsApp: +35795589139 Telegram: @inhomecyprus inHome Agency Reg No.1208 License No. 65/E Ref:944 D2