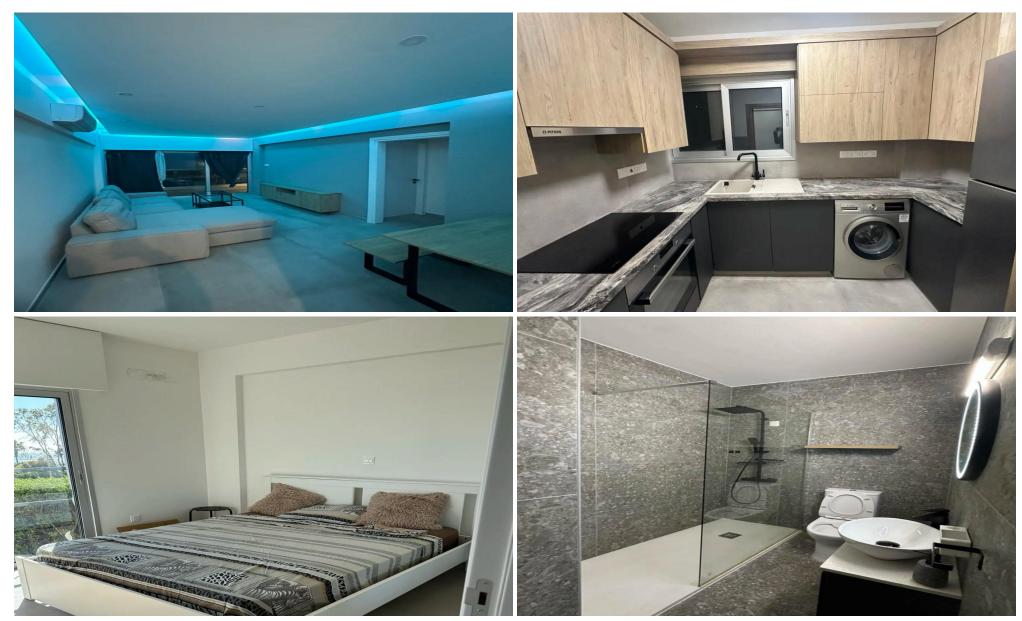

## 2 Bedroom Apartment for Rent in Limassol - Historical Center

rent Limassol, Historical center Bedrooms: 2 Bathrooms: 1 Sea view Area 66 m² Floor: 2nd Fully furnished Included: Elevator, Balcony Energy efficiency: N/A 1800 € Reg:AM: 1256/AA258/E