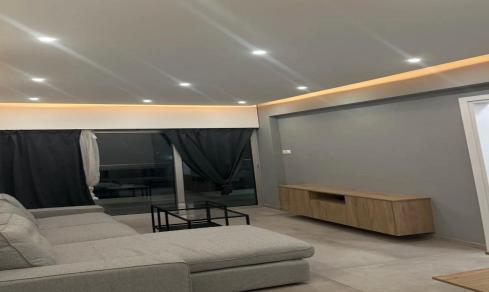

## 2 Bedroom Apartment for Rent in Limassol - Historical Center

rent Limassol, Historical center Bedrooms: 2 Bathrooms: 1 Sea view Area 66 m² Floor: 2nd Fully furnished Included: Elevator, Balcony Energy efficiency: N/A 1800 € Reg:AM: 1256/AA258/E