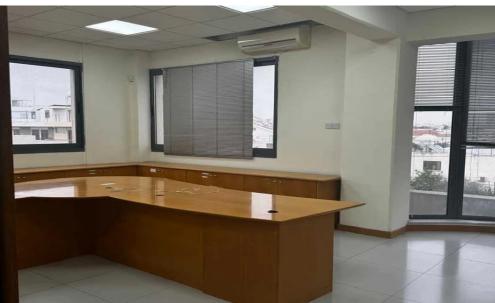

## 200m<sup>2</sup> Office for Rent in Limassol - Kapsalos

Spacious office for rent | Kapsalos, Limassol □ Rent: €4,000/month □ Limassol, Kapsalos □ Area: 200 m² □ Floor: 1st □ Parking: 2 zones (one for 3+ cars) \$\forall \text{ Energy efficiency: category B □ Key features: }\infty \text{ Spacious reception area }\infty 6 \text{ separate office rooms }\infty 2 \text{ fully equipped kitchens }\infty 2 \text{ bathrooms }\infty \text{ Dedicated server room □ Office equipment: □ New air conditioning system □ Raised floor and suspended ceiling □ LED lighting □ Partially furnished □ Common expenses included □ Location advantages: □ Convenient access to main roads and highways □ Near banks, restaurants, and business centers □ Ideal for corporate offices, ...