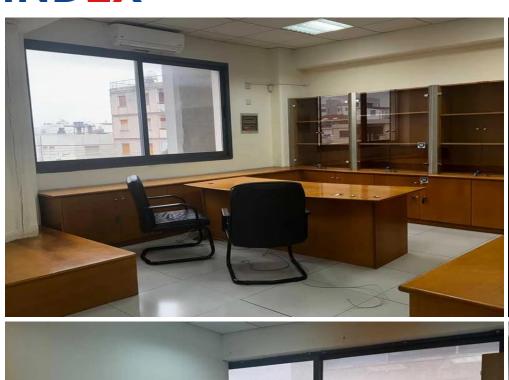

## 200m<sup>2</sup> Office for Rent in Limassol - Kapsalos

Spacious office for rent | Kapsalos, Limassol □ Rent: €4,000/month □ Limassol, Kapsalos □ Area: 200 m² □ Floor: 1st □ Parking: 2 zones (one for 3+ cars) \$\forall \text{ Energy efficiency: category B □ Key features: }\infty \text{ Spacious reception area }\infty 6 \text{ separate office rooms }\infty 2 \text{ fully equipped kitchens }\infty 2 \text{ bathrooms }\infty \text{ Dedicated server room □ Office equipment: □ New air conditioning system □ Raised floor and suspended ceiling □ LED lighting □ Partially furnished □ Common expenses included □ Location advantages: □ Convenient access to main roads and highways □ Near banks, restaurants, and business centers □ Ideal for corporate offices, ...