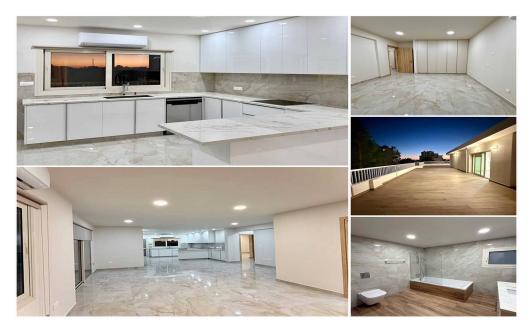

## 3 Bedroom Apartment for Rent in Limassol - Petrou kai Pavlou

3141 RENT Limassol Penthouse 240m2 Location: Petra and Pavlou Near ERA Floor: 2 3 bedrooms 2 bathrooms Guest toilet Air conditioners Doubleglazed windows Electric blinds Balcony Storage room Shared parking in front of the building Pets allowed □□ Unfurnished □ Price 2200€ LN177/E,RN1000