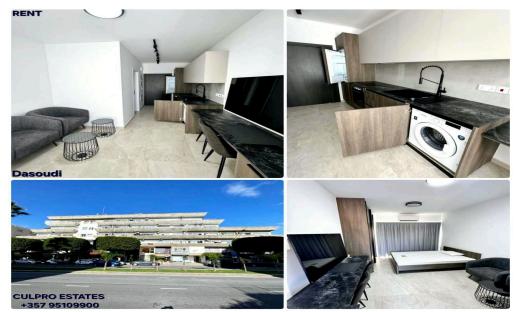

## **1** Bedroom Apartment for Rent in Potamos Germasogeias, Limassol District

Rent Studio in the Potamos Germasogeia area, Limassol. All infrastructure and the beach are within walking distance. 3rd floor Living area: 35 sq m Kitchen Dishwasher Living room Shower room Balcony Double glazing No elevator Pets allowed Price: 1,100 EUR + 1 deposit Agency CULPRO Estates Ltd L.N 197/E R.N 1189 +357 95109900 +357 95592209

| Property Info | Plot / Area Info                                | Additional info |           |  |  |
|---------------|-------------------------------------------------|-----------------|-----------|--|--|
| Covered Area  | 35                                              | Property type   | Apartment |  |  |
| Amenities     | Location                                        |                 |           |  |  |
|               | Location: Potamos Germasogeias Region: Limassol |                 |           |  |  |