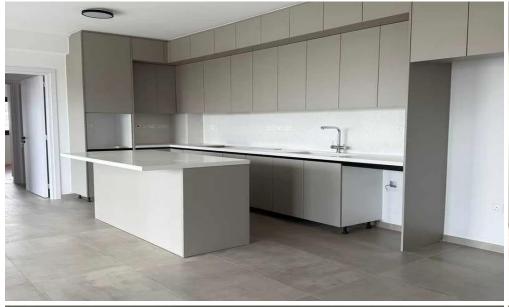

## 2 Bedroom Apartment for Rent in Limassol - Petrou kai Pavlou

□ 2-bedroom apartment for rent | Petros and Pavlos, Limassol □ Rent: €2,000/month □ Limassol, Petros and Pavlos — excellent location in the city center. □ Area: 105 m² ≤ Energy efficiency: category A □ Furniture: unfurnished □ Pets: allowed □ Key features: ✓ 2 bedrooms — spacious, with plenty of natural light ✓ 2 bathrooms — modern, with shower cabins ✓ Covered parking — convenient and secure ✓ Energy efficiency — savings on utility bills thanks to category A ✓ Unfurnished — opportunity to decorate to your taste □ Location advantages: ✓ New residential complex in the Petros and Pavlos area, with convenient access to all amenities. □ G...