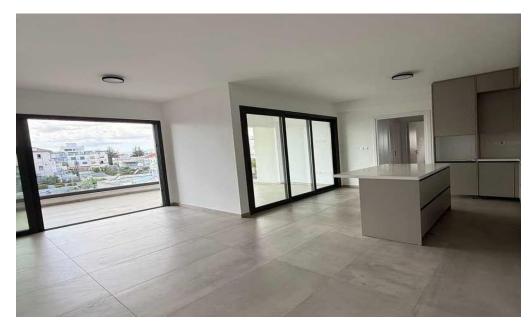

## 2 Bedroom Apartment for Rent in Limassol - Petrou kai Pavlou

□ 2-bedroom apartment for rent | Petros and Pavlos, Limassol □ Rent: €2,000/month □ Limassol, Petros and Pavlos — excellent location in the city center. □ Area: 105 m² ≤ Energy efficiency: category A □ Furniture: unfurnished □ Pets: allowed □ Key features: ✓ 2 bedrooms — spacious, with plenty of natural light ✓ 2 bathrooms — modern, with shower cabins ✓ Covered parking — convenient and secure ✓ Energy efficiency — savings on utility bills thanks to category A ✓ Unfurnished — opportunity to decorate to your taste □ Location advantages: ✓ New residential complex in the Petros and Pavlos area, with convenient access to all amenities. □ G...