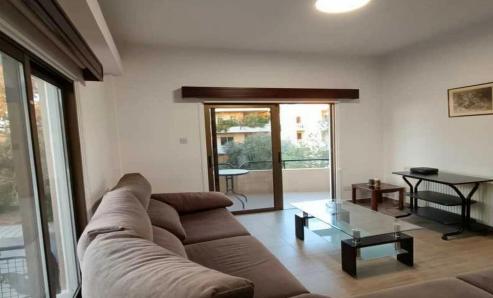

## 3 Bedroom Apartment for Rent in Limassol - Petrou kai Pavlou

3-bedroom apartment for rent | Petros and Pavlos, Limassol ☐ Rent: €1,800 ☐ Petros and Pavlos, Limassol ☐ Main features: ✓ Area: 140 m² ✓ Energy efficiency category: C ✓ Pet policy: Pets not allowed ✓ Furniture: Furnished ☐ Property features: ☐ 3 bedrooms – Spacious and comfortable living spaces ☐ 2 bathrooms – Including a guest toilet for convenience ☐ Open parking – Safe parking for residents ☐ Fully furnished – Ready for move-in ☐ Renovation – Recently updated for modern living ☐ Quiet area – Perfect for those seeking peace and privacy ☐ Opposite a green zone – Enjoy views and relaxation in nature ☐ Double glazing – Improved insula...