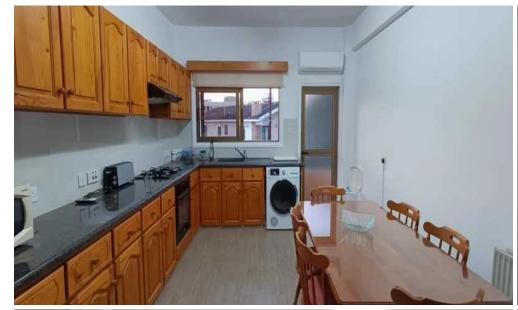

## 3 Bedroom Apartment for Rent in Limassol - Petrou kai Pavlou

3-bedroom apartment for rent | Petros and Pavlos, Limassol ☐ Rent: €1,800 ☐ Petros and Pavlos, Limassol ☐ Main features: ✓ Area: 140 m² ✓ Energy efficiency category: C ✓ Pet policy: Pets not allowed ✓ Furniture: Furnished ☐ Property features: ☐ 3 bedrooms – Spacious and comfortable living spaces ☐ 2 bathrooms – Including a guest toilet for convenience ☐ Open parking – Safe parking for residents ☐ Fully furnished – Ready for move-in ☐ Renovation – Recently updated for modern living ☐ Quiet area – Perfect for those seeking peace and privacy ☐ Opposite a green zone – Enjoy views and relaxation in nature ☐ Double glazing – Improved insula...