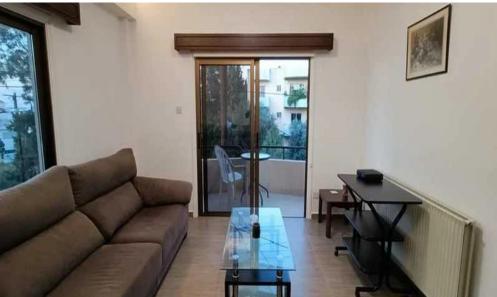

## 3 Bedroom Apartment for Rent in Limassol - Petrou kai Pavlou

3-bedroom apartment for rent | Petros and Pavlos, Limassol ☐ Rent: €1,800 ☐ Petros and Pavlos, Limassol ☐ Main features: ✓ Area: 140 m² ✓ Energy efficiency category: C ✓ Pet policy: Pets not allowed ✓ Furniture: Furnished ☐ Property features: ☐ 3 bedrooms – Spacious and comfortable living spaces ☐ 2 bathrooms – Including a guest toilet for convenience ☐ Open parking – Safe parking for residents ☐ Fully furnished – Ready for move-in ☐ Renovation – Recently updated for modern living ☐ Quiet area – Perfect for those seeking peace and privacy ☐ Opposite a green zone – Enjoy views and relaxation in nature ☐ Double glazing – Improved insula...