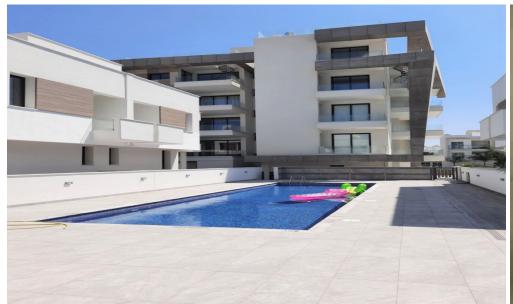

## 2 Bedroom Apartment for Rent in Germasogeia, Limassol District

#RENT (long-term) – 2-bedroom PENTHOUSE ■LIMASSOL/Germasogeia ■House 2021 / Energy Efficiency: A ■181m2 (96+35+50) ■4th floor ■Furniture/Appliances ■Covered parking ■Storage room ■Pool ■Walking distance to the sea and all amenities! □Price 2800 euros/month+utilities THERE IS A VIDEO REVIEW OF THE APARTMENT 1095570105 R.1029