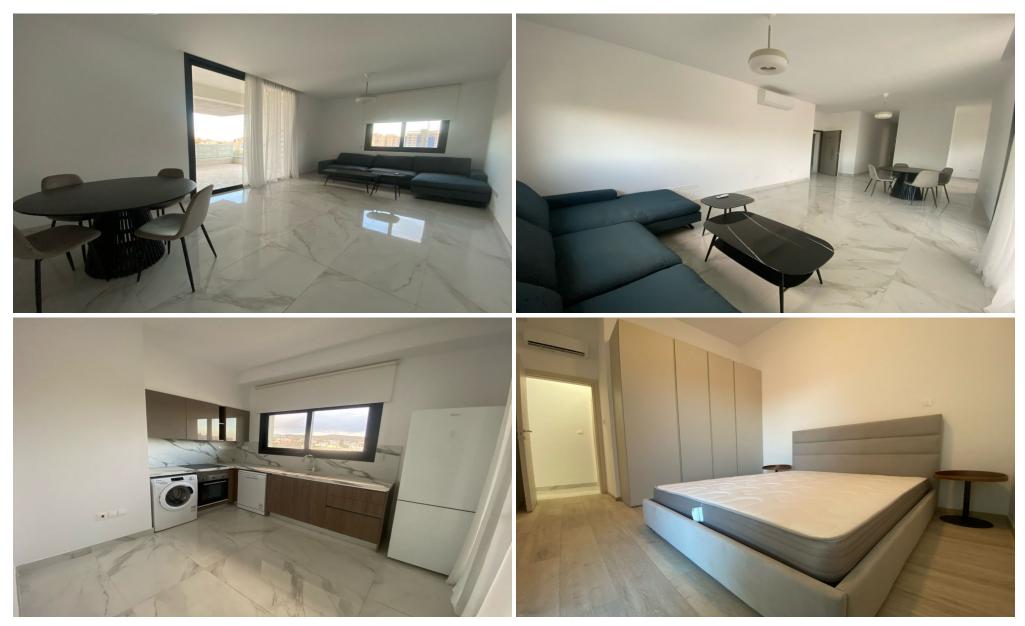

## 2 Bedroom Apartment for Rent in Germasogeia, Limassol District

#RENT (long-term) – 2-bedroom PENTHOUSE ■LIMASSOL/Germasogeia ■House 2021 / Energy Efficiency: A ■181m2 (96+35+50) ■4th floor ■Furniture/Appliances ■Covered parking ■Storage room ■Pool ■Walking distance to the sea and all amenities! □Price 2800 euros/month+utilities THERE IS A VIDEO REVIEW OF THE APARTMENT 1095570105 R.1029

Property Info Plot / Area Info Additional info

Covered Area 181 Property type Apartment

**Amenities** Location

**Location:** Germasogeia Region: **Limassol** 

**Price: €2 800 + VAT** 

VAT for this property is €207 or €532. VAT usually is 19%. If it is your first purchase of property, you can have VAT reduced to 5% for the first 150sq.m. of the property.