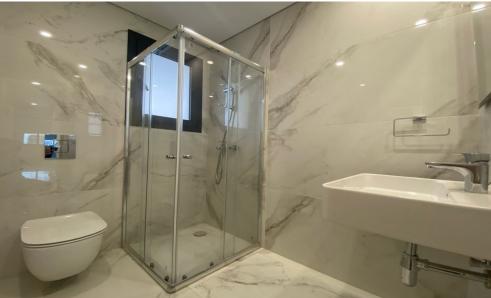

## 2 Bedroom Apartment for Rent in Germasogeia, Limassol District

#RENT (long-term) – 2-bedroom PENTHOUSE ■LIMASSOL/Germasogeia ■House 2021 / Energy Efficiency: A ■181m2 (96+35+50) ■4th floor ■Furniture/Appliances ■Covered parking ■Storage room ■Pool ■Walking distance to the sea and all amenities! □Price 2800 euros/month+utilities THERE IS A VIDEO REVIEW OF THE APARTMENT 1095570105 R.1029