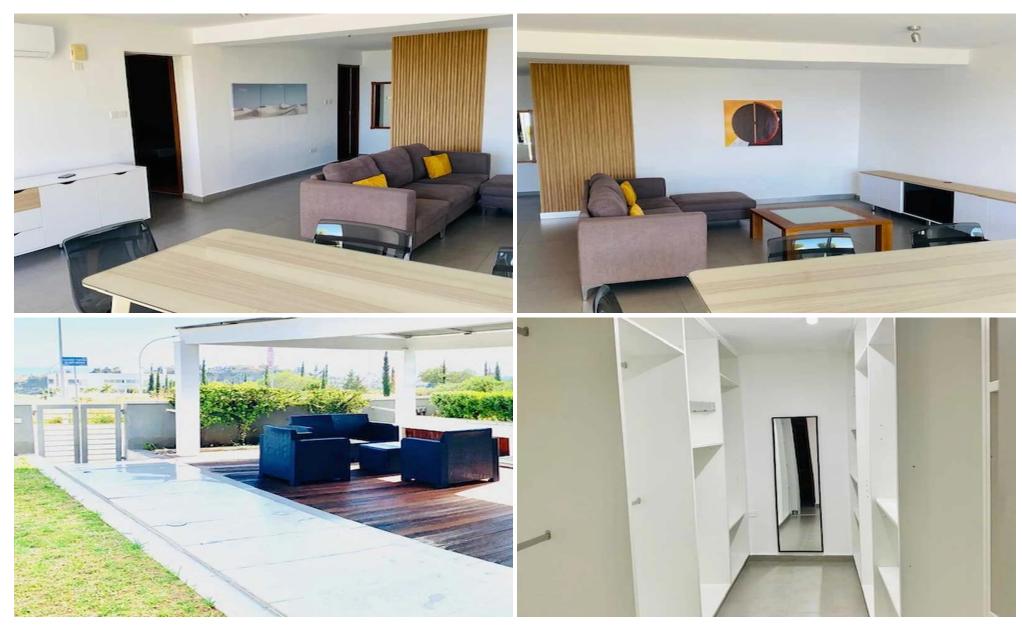

## 2 Bedroom House for Rent in Germasogeia, Limassol District

□ Charming 2-bedroom semi-detached house for rent | Germasogeias, Limassol □ Rent: €1,900/month □ Limassol, Germasogeias □ Area: 90 m² □ Bedrooms: 2 | □ Bathroom: 1 □ Pets: not allowed □ Furnishing: fully furnished ≠ Energy efficiency: A □ Key features: ✔ Cozy house with panoramic city views ✔ Quiet and peaceful atmosphere, 5 minutes from Yermasogia roundabout ✔ Excellent access to amenities and Limassol center in just a few minutes □ Perfect for: Individuals or couples seeking privacy Those who want easy access to Limassol and its amenities □ Contact us for more information or to arrange a viewing! https://t.me/Realty\_Support\_1 Reg: 1234 | Lic: ...