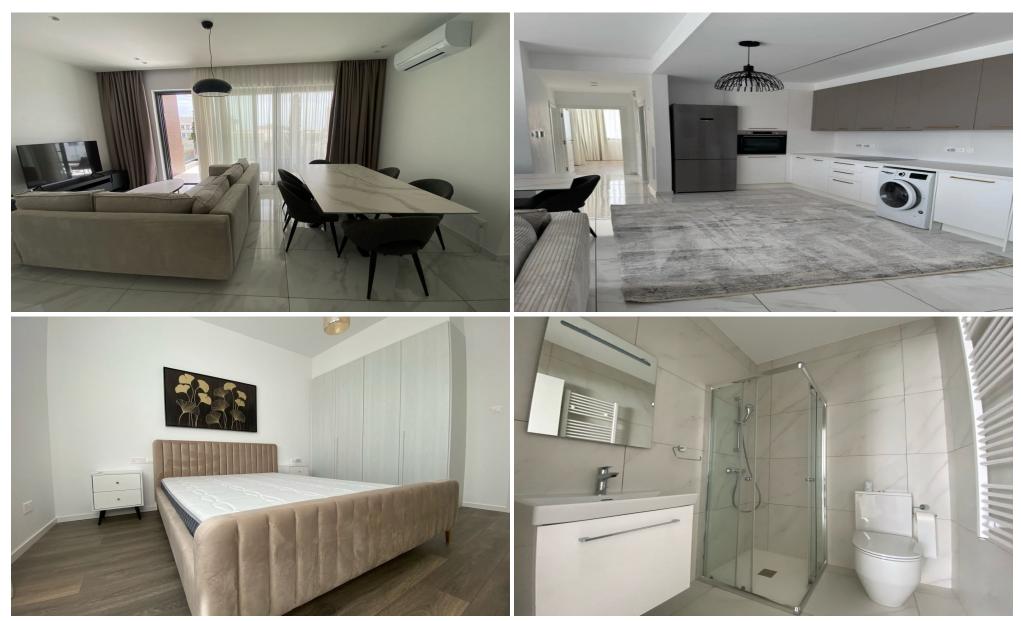

## 2 Bedroom Apartment for Rent in Germasogeia - Columbia, Limassol District

LONG-TERM RENTAL - 2-bedroom apartment in Limassol/Germasogeia (Columbia). NEW BUILDING. 90m2+balcony. 2 bathrooms (with showers). Equipped kitchen with modern appliances. Furniture/Appliances. Solar panels for hot water with pressure system. Double glazing. Covered parking. Storage room. VIDEO TOUR AVAILABLE. Price: 2300 euros/month. 695570105 R.1029

Property Info Plot / Area Info Additional info

Covered Area 90 Property type Apartment

**Amenities Location** 

Location: Germasogeia - Columbia Region: Limassol

**Price: €2 300 + VAT** 

VAT for this property is €115 or €437. VAT usually is 19%. If it is your first purchase of property, you can have VAT reduced to 5% for the first 150sq.m. of the property.