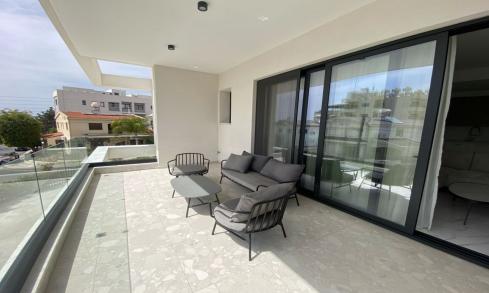

## 2 Bedroom Apartment for Rent in Germasogeia - Columbia, Limassol District

LONG-TERM RENTAL - 2-bedroom apartment in Limassol/Germasogeia (Columbia). NEW BUILDING. 90m2+balcony. 2 bathrooms (with showers). Equipped kitchen with modern appliances. Furniture/Appliances. Solar panels for hot water with pressure system. Double glazing. Covered parking. Storage room. VIDEO TOUR AVAILABLE. Price: 2300 euros/month. 695570105 R.1029

Property Info Plot / Area Info Additional info

Covered Area 90 Property type Apartment

**Amenities Location** 

Location: Germasogeia - Columbia Region: Limassol

**Price: €2 300 + VAT** 

VAT for this property is €115 or €437. VAT usually is 19%. If it is your first purchase of property, you can have VAT reduced to 5% for the first 150sq.m. of the property.