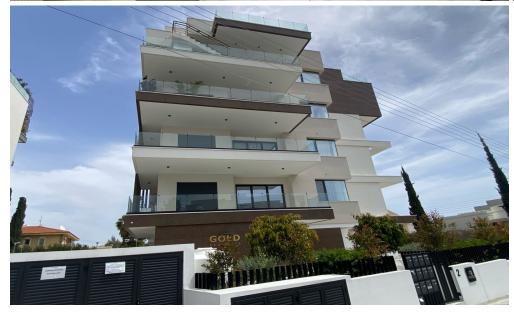

## 2 Bedroom Apartment for Rent in Germasogeia - Columbia, Limassol District

LONG-TERM RENTAL - 2-bedroom apartment in Limassol/Germasogeia (Columbia). NEW BUILDING. 90m2+balcony. 2 bathrooms (with showers). Equipped kitchen with modern appliances. Furniture/Appliances. Solar panels for hot water with pressure system. Double glazing. Covered parking. Storage room. VIDEO TOUR AVAILABLE. Price: 2300 euros/month. 695570105 R.1029

Property Info Plot / Area Info Additional info

Covered Area 90 Property type Apartment

**Amenities Location** 

Location: Germasogeia - Columbia Region: Limassol

**Price: €2 300 + VAT** 

VAT for this property is €115 or €437. VAT usually is 19%. If it is your first purchase of property, you can have VAT reduced to 5% for the first 150sq.m. of the property.