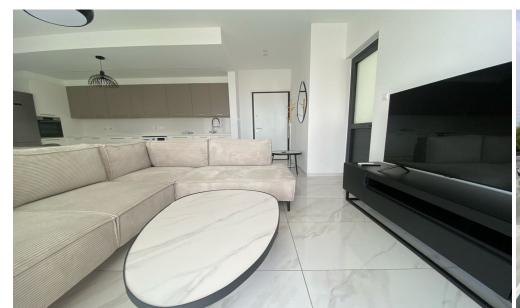

## 2 Bedroom Apartment for Rent in Germasogeia - Columbia, Limassol District

LONG-TERM RENTAL - 2-bedroom apartment in Limassol/Germasogeia (Columbia). NEW BUILDING. 90m2+balcony. 2 bathrooms (with showers). Equipped kitchen with modern appliances. Furniture/Appliances. Solar panels for hot water with pressure system. Double glazing. Covered parking. Storage room. VIDEO TOUR AVAILABLE. Price: 2300 euros/month. 695570105 R.1029

Property Info Plot / Area Info Additional info

Covered Area 90 Property type Apartment

**Amenities Location** 

Location: Germasogeia - Columbia Region: Limassol

**Price: €2 300 + VAT** 

VAT for this property is €115 or €437. VAT usually is 19%. If it is your first purchase of property, you can have VAT reduced to 5% for the first 150sq.m. of the property.