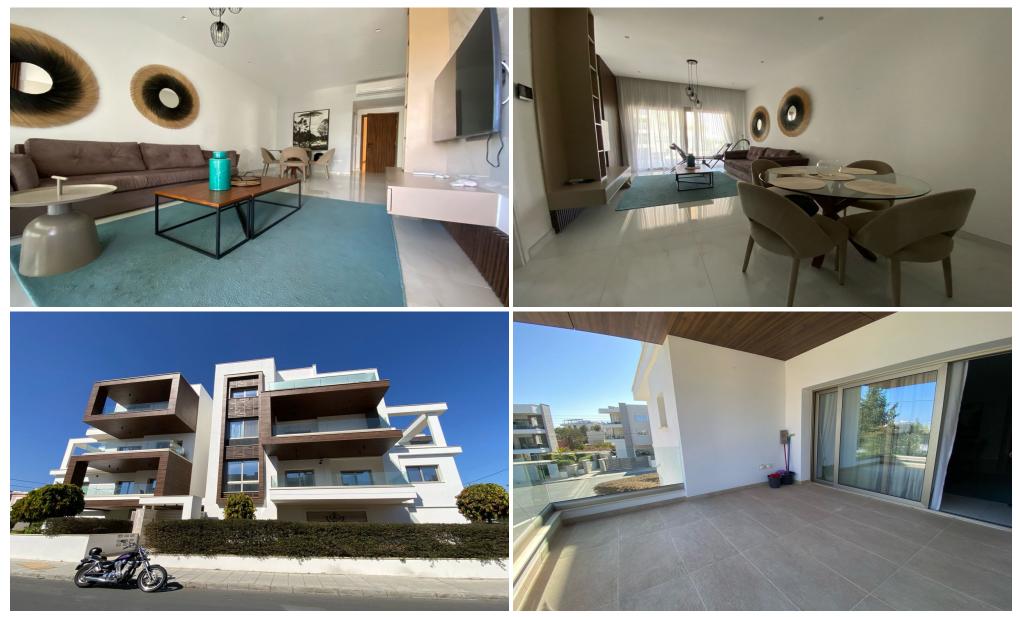

### 2 Bedroom Apartment for Rent in Germasogeia, Limassol District

RENT (long-term) – 2-bedroom apartment **LIMASSOL**/Germasogeia (1 min drive from PAPAS) **Covered area 100m2 bathrooms (bathroom and** guest toilet) **Solar panels for hot water Separate spacious equipped kitchen Double glazing Furniture**/Appliances **Covered Parking Storage room READY TO MOVE IN! THERE IS A VIDEO REVIEW OF THE APARTMENT Price 2300 euros including utilities 3**95570105 R.1029

| Property Info |                                        | Plot / Area Info | Additional info       |  |  |  |  |
|---------------|----------------------------------------|------------------|-----------------------|--|--|--|--|
| Covered Area  | 100                                    |                  | Property type Apartme |  |  |  |  |
| Amenities     | Location                               |                  |                       |  |  |  |  |
|               | Location: Germasogeia Region: Limassol |                  |                       |  |  |  |  |