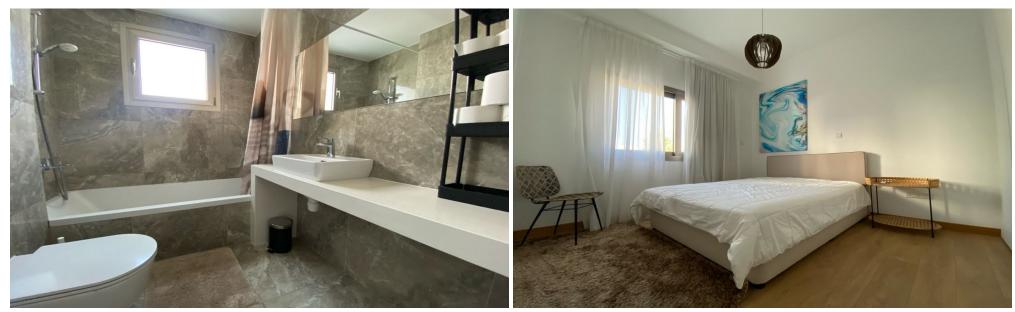

### 2 Bedroom Apartment for Rent in Germasogeia, Limassol District

RENT (long-term) – 2-bedroom apartment **LIMASSOL**/Germasogeia (1 min drive from PAPAS) **Covered area 100m2 bathrooms (bathroom and** guest toilet) **Solar panels for hot water Separate spacious equipped kitchen Double glazing Furniture**/Appliances **Covered Parking Storage room READY TO MOVE IN! THERE IS A VIDEO REVIEW OF THE APARTMENT Price 2300 euros including utilities 3**95570105 R.1029

| Property Info |                                        | Plot / Area Info | Additional info       |  |  |  |  |
|---------------|----------------------------------------|------------------|-----------------------|--|--|--|--|
| Covered Area  | 100                                    |                  | Property type Apartme |  |  |  |  |
| Amenities     | Location                               |                  |                       |  |  |  |  |
|               | Location: Germasogeia Region: Limassol |                  |                       |  |  |  |  |