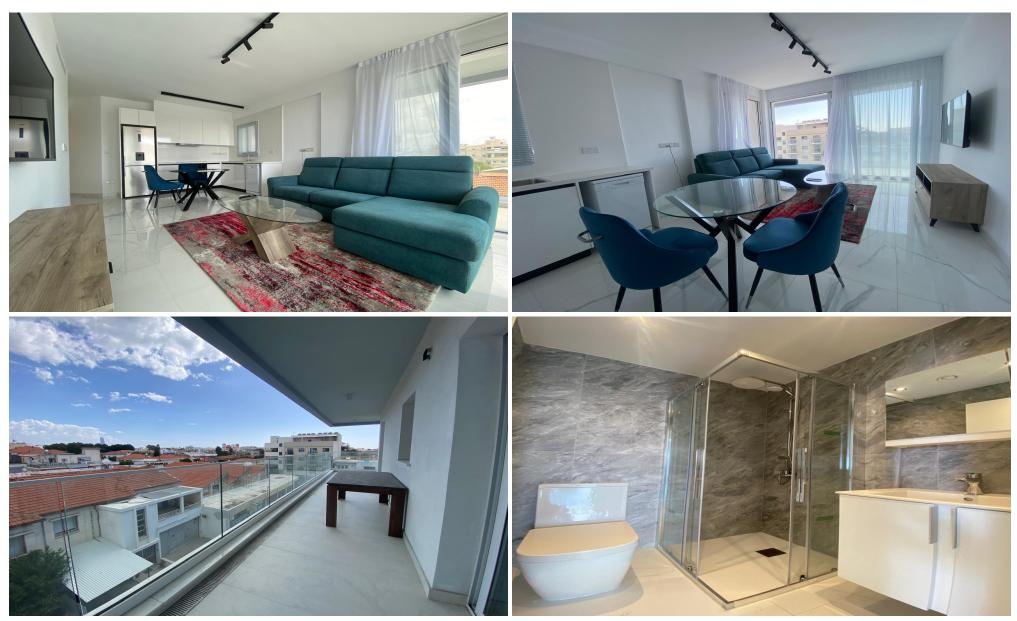

## 2 Bedroom Apartment for Rent in Limassol - City Center

#RENT (long-term) – 2 bedroom apartment ■LIMASSOL/Center ■NEW HOUSE 2025 ■120m2 ■3rd floor ■2 bathrooms (with showers) ■Fully equipped kitchen with new appliances ■New furniture and appliances ■Double glazing ■UNDERFLOOR HEATING! ■VRV air conditioning system ■Covered parking ■Well-developed neighborhood infrastructure! Walking distance to the sea and all amenities ■READY TO MOVE IN! \*\*□Price 2500 euros/month including all expenses except electricity! ☎95570105 R.1029