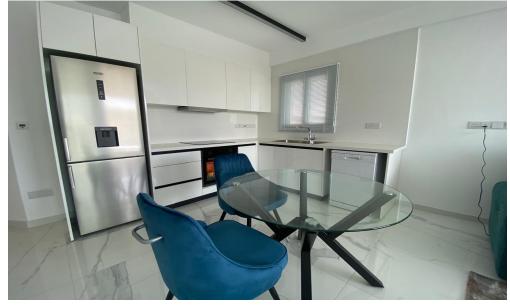

## 2 Bedroom Apartment for Rent in Limassol - City Center

#RENT (long-term) – 2 bedroom apartment ■LIMASSOL/Center ■NEW HOUSE 2025 ■120m2 ■3rd floor ■2 bathrooms (with showers) ■Fully equipped kitchen with new appliances ■New furniture and appliances ■Double glazing ■UNDERFLOOR HEATING! ■VRV air conditioning system ■Covered parking ■Well-developed neighborhood infrastructure! Walking distance to the sea and all amenities ■READY TO MOVE IN! \*\*□Price 2500 euros/month including all expenses except electricity! ☎95570105 R.1029