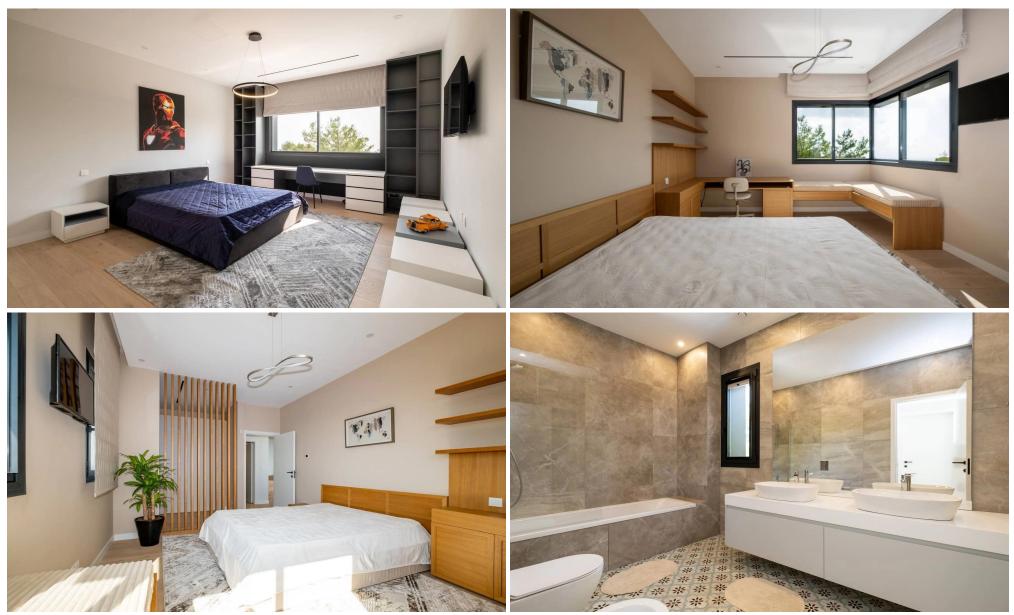

#### 6+ Bedroom House for Rent in Souni, Limassol District

Discover an exceptional residence that combines sophistication, comfort, and cutting-edge technology in one of Souni's most prestigious locations.

**Spacious Living** 

- Plot area of 1,500 sq.m. with Title Deed
- House area of 900 sq.m.
- 7 bedrooms (one convertible to a home office)
- 6 bathrooms

Versatile Design

- Home theater, billiard room, studio, or gym
- Laundry room

#### **Premium Features**

- 2 garages accommodating 4 cars
- Artesian well (230 meters deep)
- 10 kW solar panels
- Solar water heating system
- Heat pumps
- Hidden drainage system
- Flood prote...

| Property Info                   |                                         | Plot / Area I     | nfo         | Additional info                                | www.index.cy - All Cyprus Real Estate |
|---------------------------------|-----------------------------------------|-------------------|-------------|------------------------------------------------|---------------------------------------|
| Furnishing<br>Energy Efficiency | Furnished<br>A                          | Plot area<br>Pool | 1500<br>Yes | Reference Number<br>Property type<br>Bathrooms | 3148<br>House<br>5+                   |
| Amenities                       | Location                                |                   |             |                                                |                                       |
| • Roof Garden                   | Location: Souni<br>Coordinates: 34.7348 | 841371778 / 32.8  | 39289395871 | Region: <b>Limassol</b><br>L <b>7</b>          |                                       |