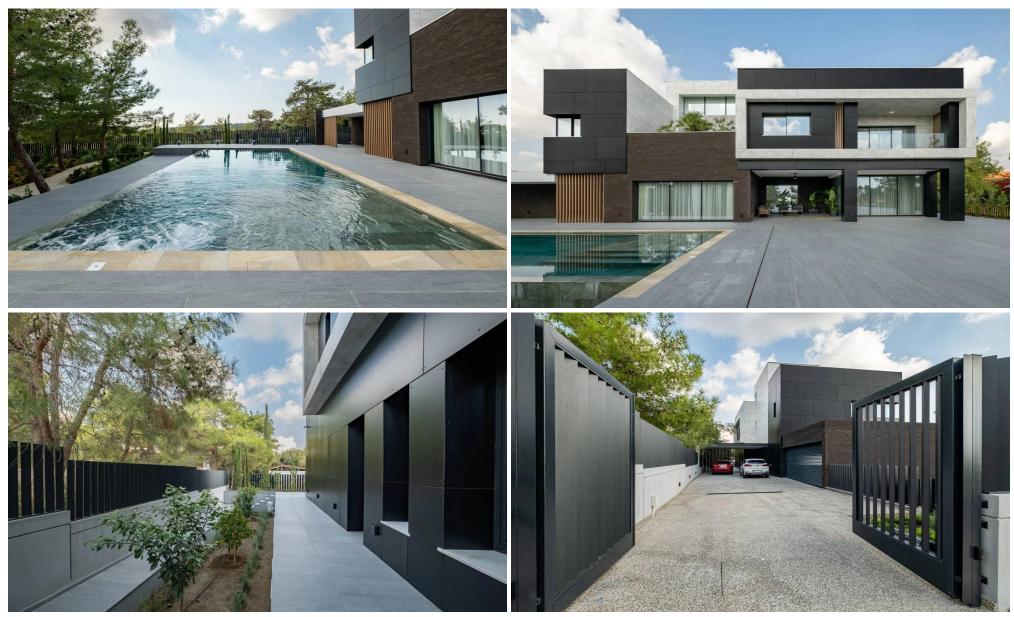

#### 6+ Bedroom House for Rent in Souni, Limassol District

Discover an exceptional residence that combines sophistication, comfort, and cutting-edge technology in one of Souni's most prestigious locations.

**Spacious Living** 

- Plot area of 1,500 sq.m. with Title Deed
- House area of 900 sq.m.
- 7 bedrooms (one convertible to a home office)
- 6 bathrooms

Versatile Design

- Home theater, billiard room, studio, or gym
- Laundry room

#### **Premium Features**

- 2 garages accommodating 4 cars
- Artesian well (230 meters deep)
- 10 kW solar panels
- Solar water heating system
- Heat pumps
- Hidden drainage system
- Flood prote...

| Property Info                   |                                         | Plot / Area I     | nfo         | Additional info                                | www.index.cy - All Cyprus Real Estate |
|---------------------------------|-----------------------------------------|-------------------|-------------|------------------------------------------------|---------------------------------------|
| Furnishing<br>Energy Efficiency | Furnished<br>A                          | Plot area<br>Pool | 1500<br>Yes | Reference Number<br>Property type<br>Bathrooms | 3148<br>House<br>5+                   |
| Amenities                       | Location                                |                   |             |                                                |                                       |
| • Roof Garden                   | Location: Souni<br>Coordinates: 34.7348 | 841371778 / 32.8  | 39289395871 | Region: <b>Limassol</b><br>L <b>7</b>          |                                       |