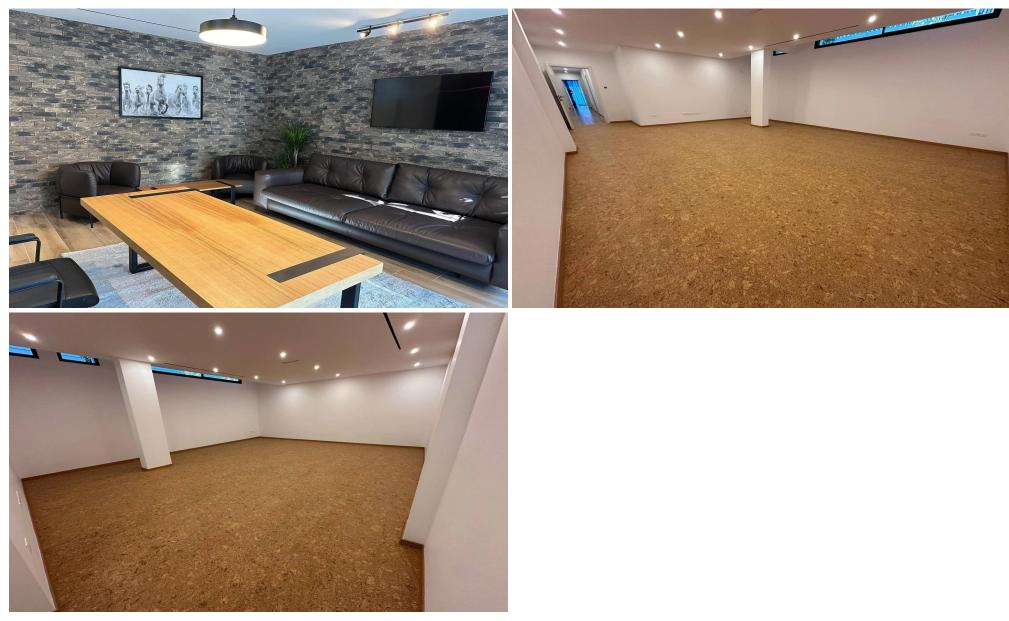

**Spacious Living** 

- Plot area of 1,500 sq.m. with Title Deed
- House area of 900 sq.m.
- 7 bedrooms (one convertible to a home office)
- 6 bathrooms

Versatile Design

- Home theater, billiard room, studio, or gym
- Laundry room