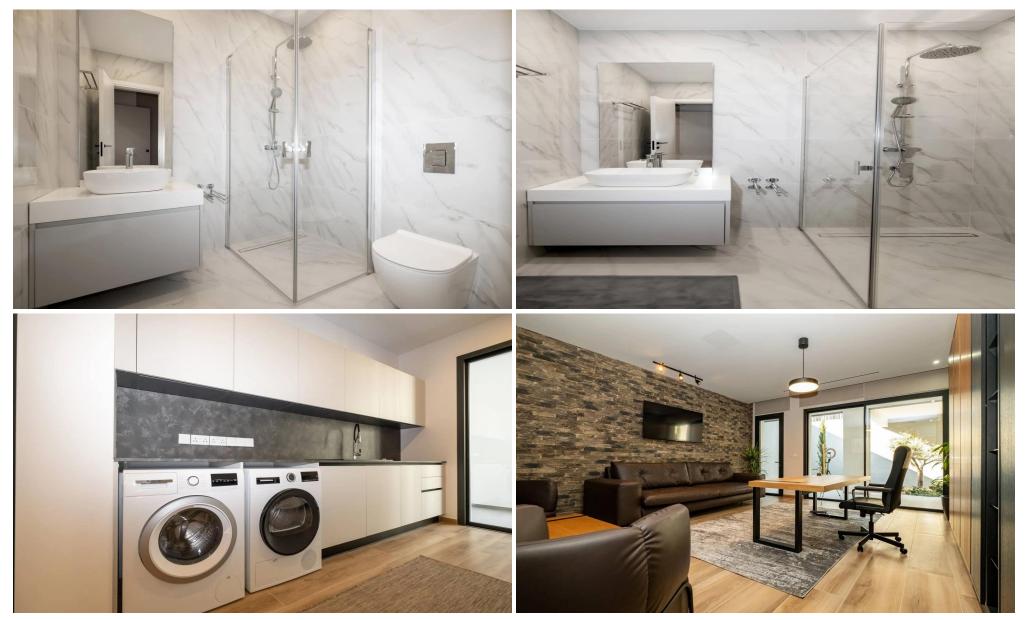

#### 6+ Bedroom House for Rent in Souni, Limassol District

Discover an exceptional residence that combines sophistication, comfort, and cutting-edge technology in one of Souni's most prestigious locations.

**Spacious Living** 

- Plot area of 1,500 sq.m. with Title Deed
- House area of 900 sq.m.
- 7 bedrooms (one convertible to a home office)
- 6 bathrooms

Versatile Design

- Home theater, billiard room, studio, or gym
- Laundry room

#### **Premium Features**

- 2 garages accommodating 4 cars
- Artesian well (230 meters deep)
- 10 kW solar panels
- Solar water heating system
- Heat pumps
- Hidden drainage system
- Flood prote...

| Property Info                   |                                         | Plot / Area I     | nfo         | Additional info                                | www.index.cy - All Cyprus Real Estate |
|---------------------------------|-----------------------------------------|-------------------|-------------|------------------------------------------------|---------------------------------------|
| Furnishing<br>Energy Efficiency | Furnished<br>A                          | Plot area<br>Pool | 1500<br>Yes | Reference Number<br>Property type<br>Bathrooms | 3148<br>House<br>5+                   |
| Amenities                       | Location                                |                   |             |                                                |                                       |
| • Roof Garden                   | Location: Souni<br>Coordinates: 34.7348 | 841371778 / 32.8  | 39289395871 | Region: <b>Limassol</b><br>L <b>7</b>          |                                       |