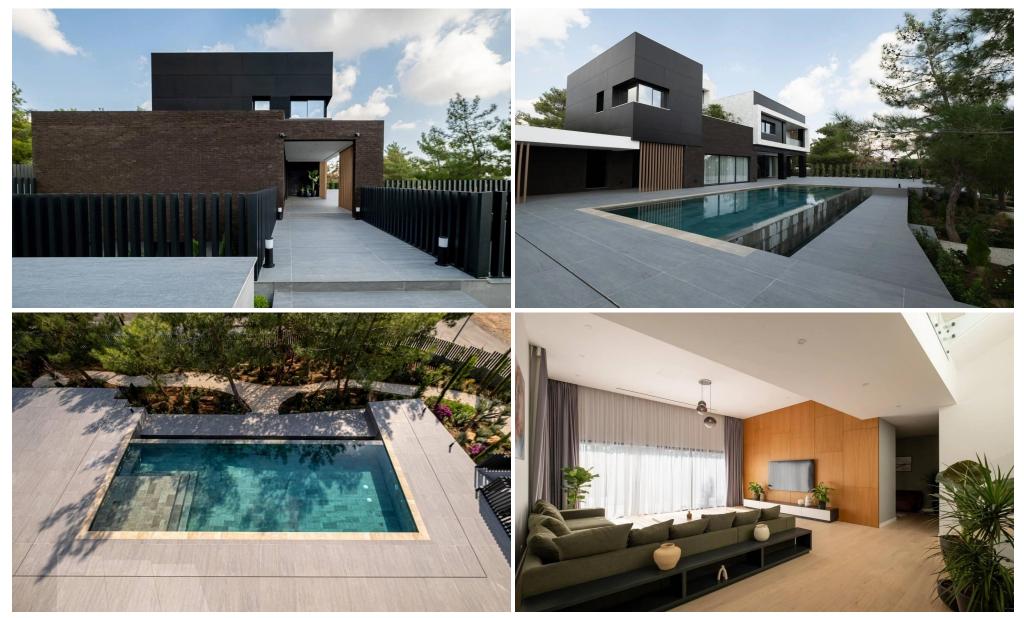

#### 6+ Bedroom House for Rent in Souni, Limassol District

Discover an exceptional residence that combines sophistication, comfort, and cutting-edge technology in one of Souni's most prestigious locations.

**Spacious Living** 

- Plot area of 1,500 sq.m. with Title Deed
- House area of 900 sq.m.
- 7 bedrooms (one convertible to a home office)
- 6 bathrooms

Versatile Design

- Home theater, billiard room, studio, or gym
- Laundry room

#### **Premium Features**

- 2 garages accommodating 4 cars
- Artesian well (230 meters deep)
- 10 kW solar panels
- Solar water heating system
- Heat pumps
- Hidden drainage system
- Flood prote...

| Property Info                   |                                         | Plot / Area I     | nfo         | Additional info                                | www.index.cy - All Cyprus Real Estate |
|---------------------------------|-----------------------------------------|-------------------|-------------|------------------------------------------------|---------------------------------------|
| Furnishing<br>Energy Efficiency | Furnished<br>A                          | Plot area<br>Pool | 1500<br>Yes | Reference Number<br>Property type<br>Bathrooms | 3148<br>House<br>5+                   |
| Amenities                       | Location                                |                   |             |                                                |                                       |
| • Roof Garden                   | Location: Souni<br>Coordinates: 34.7348 | 841371778 / 32.8  | 39289395871 | Region: <b>Limassol</b><br>L <b>7</b>          |                                       |