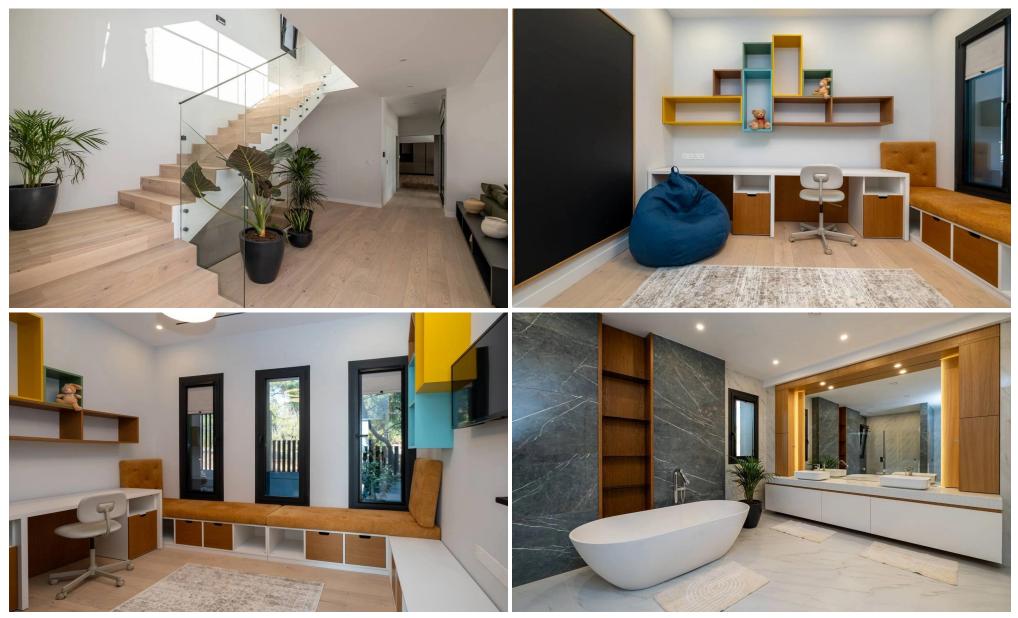

#### 6+ Bedroom House for Rent in Souni, Limassol District

Discover an exceptional residence that combines sophistication, comfort, and cutting-edge technology in one of Souni's most prestigious locations.

**Spacious Living** 

- Plot area of 1,500 sq.m. with Title Deed
- House area of 900 sq.m.
- 7 bedrooms (one convertible to a home office)
- 6 bathrooms

Versatile Design

- Home theater, billiard room, studio, or gym
- Laundry room