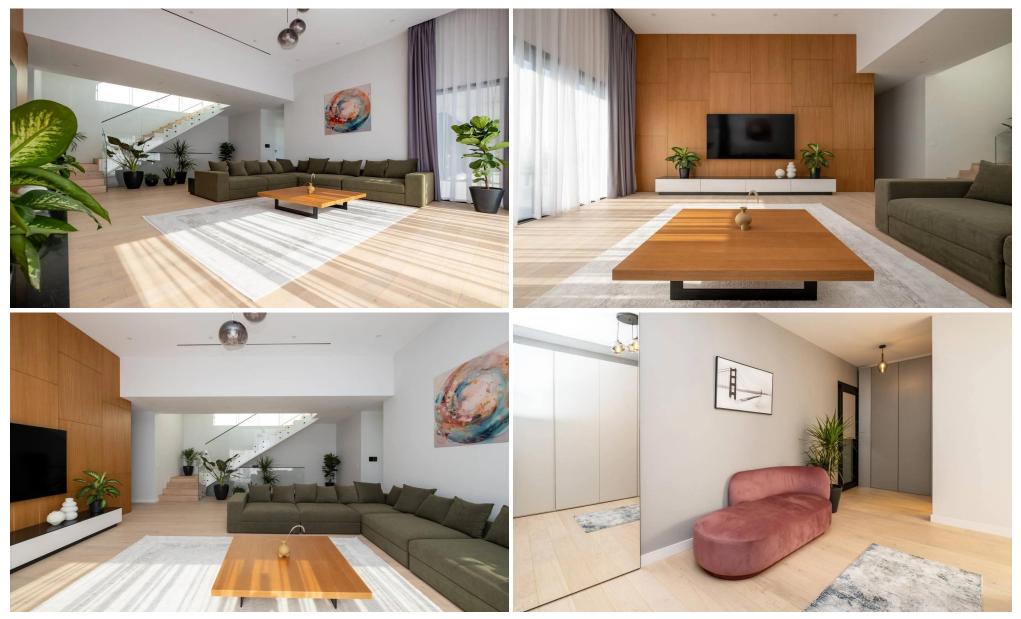

#### 6+ Bedroom House for Rent in Souni, Limassol District

Discover an exceptional residence that combines sophistication, comfort, and cutting-edge technology in one of Souni's most prestigious locations.

**Spacious Living** 

- Plot area of 1,500 sq.m. with Title Deed
- House area of 900 sq.m.
- 7 bedrooms (one convertible to a home office)
- 6 bathrooms

Versatile Design

- Home theater, billiard room, studio, or gym
- Laundry room