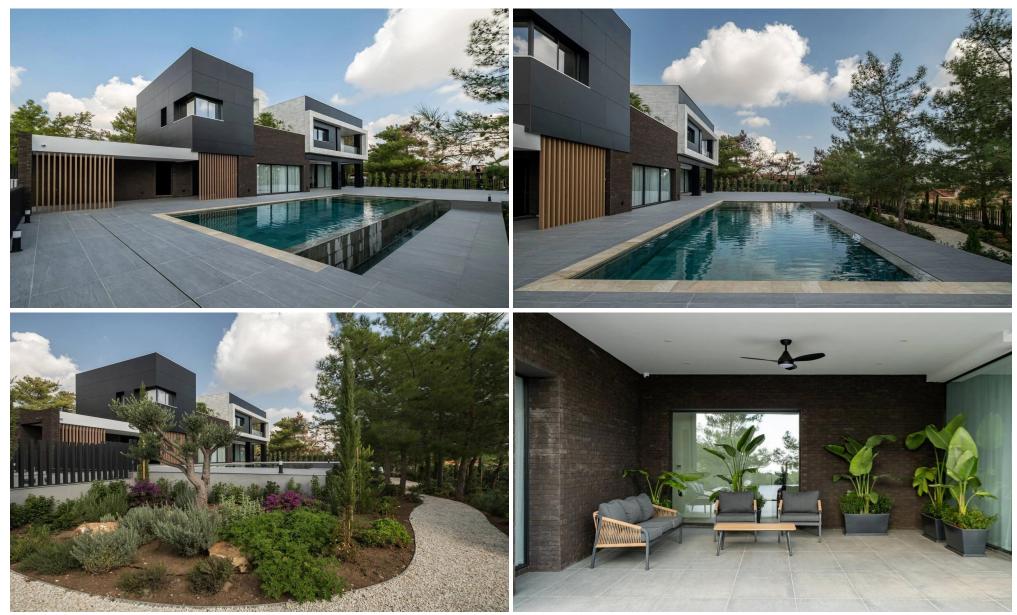

#### 6+ Bedroom House for Rent in Souni, Limassol District

Discover an exceptional residence that combines sophistication, comfort, and cutting-edge technology in one of Souni's most prestigious locations.

**Spacious Living** 

- Plot area of 1,500 sq.m. with Title Deed
- House area of 900 sq.m.
- 7 bedrooms (one convertible to a home office)
- 6 bathrooms

Versatile Design

- Home theater, billiard room, studio, or gym
- Laundry room

#### **Premium Features**

- 2 garages accommodating 4 cars
- Artesian well (230 meters deep)
- 10 kW solar panels
- Solar water heating system
- Heat pumps
- Hidden drainage system
- Flood prote...

| Property Info                   |                                         | Plot / Area I     | nfo         | Additional info                                | www.index.cy - All Cyprus Real Estate |
|---------------------------------|-----------------------------------------|-------------------|-------------|------------------------------------------------|---------------------------------------|
| Furnishing<br>Energy Efficiency | Furnished<br>A                          | Plot area<br>Pool | 1500<br>Yes | Reference Number<br>Property type<br>Bathrooms | 3148<br>House<br>5+                   |
| Amenities                       | Location                                |                   |             |                                                |                                       |
| • Roof Garden                   | Location: Souni<br>Coordinates: 34.7348 | 841371778 / 32.8  | 39289395871 | Region: <b>Limassol</b><br>L <b>7</b>          |                                       |