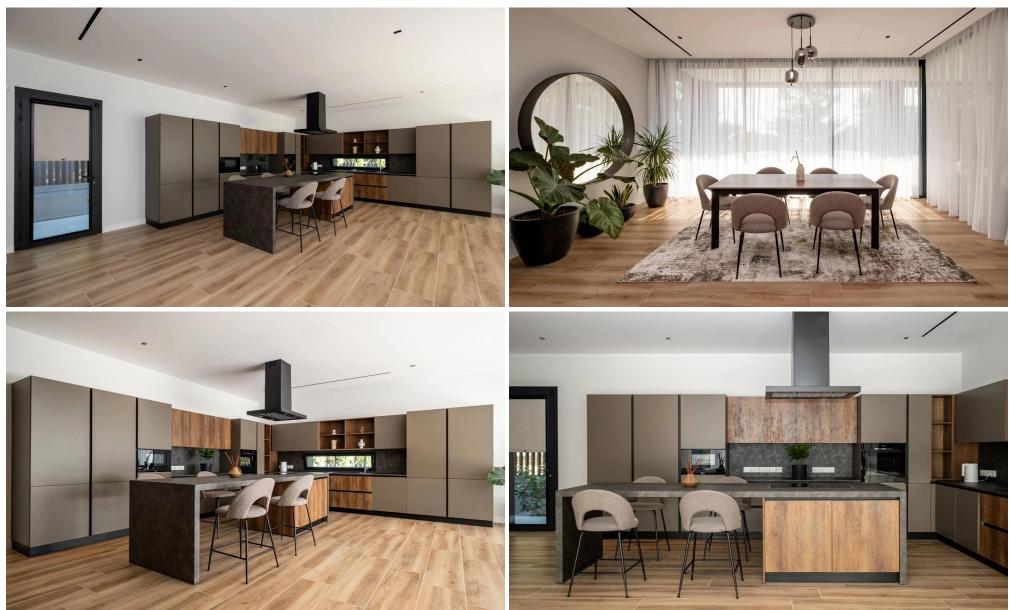

#### 6+ Bedroom House for Rent in Souni, Limassol District

Discover an exceptional residence that combines sophistication, comfort, and cutting-edge technology in one of Souni's most prestigious locations.

**Spacious Living** 

- Plot area of 1,500 sq.m. with Title Deed
- House area of 900 sq.m.
- 7 bedrooms (one convertible to a home office)
- 6 bathrooms

Versatile Design

- Home theater, billiard room, studio, or gym
- Laundry room