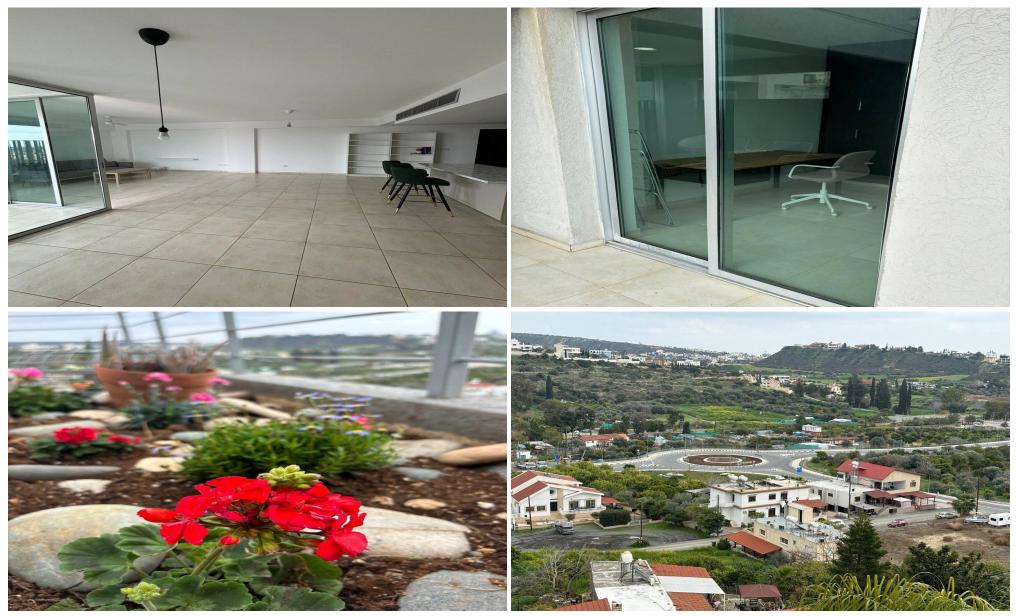

### **3 Bedroom Apartment for Rent in Germasogeia, Limassol District**

A spacious and modern apartment on the 2nd floor of a residential complex, just 2 minutes from the roundabout, with a new road providing quick and easy access.

Property Details:

- Total Covered Area: 110 sq.m.
- Covered Verandas: 12 sq.m.
- Uncovered Verandas: 18 sq.m.

Apartment Features:

- Bedrooms: 3 (2 large full-size bedrooms + office or small bedroom)
- Bathrooms: 2 (one en-suite in the master bedroom)
- Living Room: Spacious and bright
- Large Loggia: Ideal for relaxation
- Furnished: Includes built-in wardrobes
- Kitchen: Fully equipped with Miele appliances