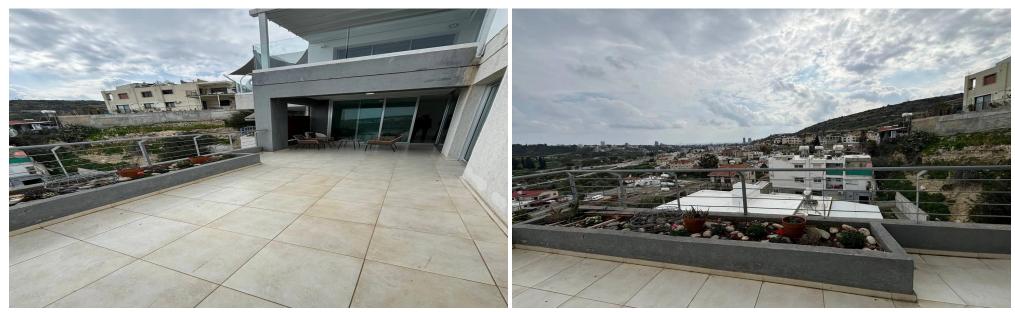

### **3 Bedroom Apartment for Rent in Germasogeia, Limassol District**

A spacious and modern apartment on the 2nd floor of a residential complex, just 2 minutes from the roundabout, with a new road providing quick and easy access.

Property Details:

- Total Covered Area: 110 sq.m.
- Covered Verandas: 12 sq.m.
- Uncovered Verandas: 18 sq.m.

Apartment Features:

- Bedrooms: 3 (2 large full-size bedrooms + office or small bedroom)
- Bathrooms: 2 (one en-suite in the master bedroom)
- Living Room: Spacious and bright
- Large Loggia: Ideal for relaxation
- Furnished: Includes built-in wardrobes
- Kitchen: Fully equipped with Miele appliances