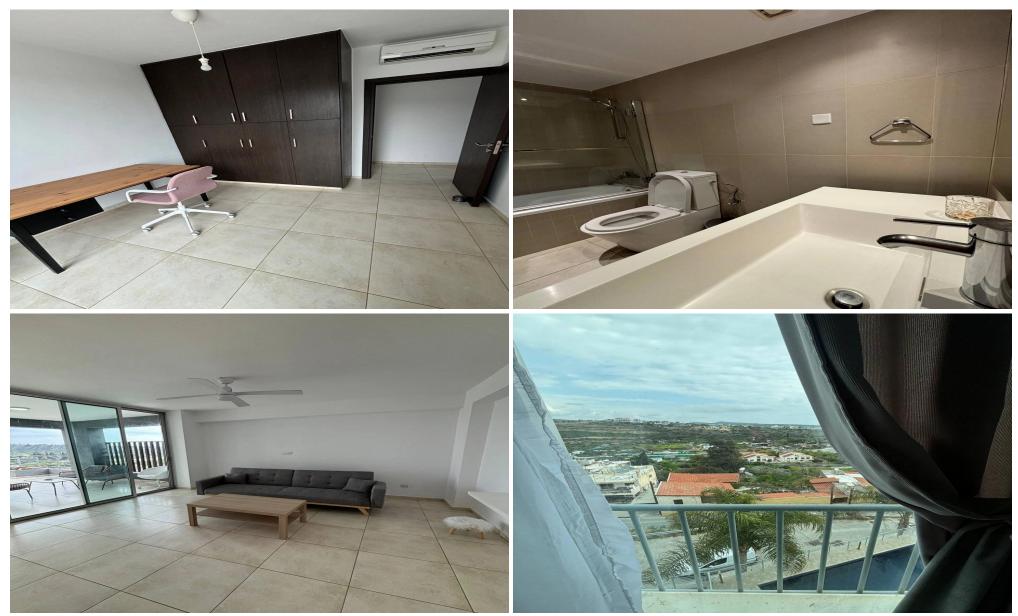

### **3 Bedroom Apartment for Rent in Germasogeia, Limassol District**

A spacious and modern apartment on the 2nd floor of a residential complex, just 2 minutes from the roundabout, with a new road providing quick and easy access.

Property Details:

- Total Covered Area: 110 sq.m.
- Covered Verandas: 12 sq.m.
- Uncovered Verandas: 18 sq.m.

Apartment Features:

- Bedrooms: 3 (2 large full-size bedrooms + office or small bedroom)
- Bathrooms: 2 (one en-suite in the master bedroom)
- Living Room: Spacious and bright
- Large Loggia: Ideal for relaxation
- Furnished: Includes built-in wardrobes
- Kitchen: Fully equipped with Miele appliances