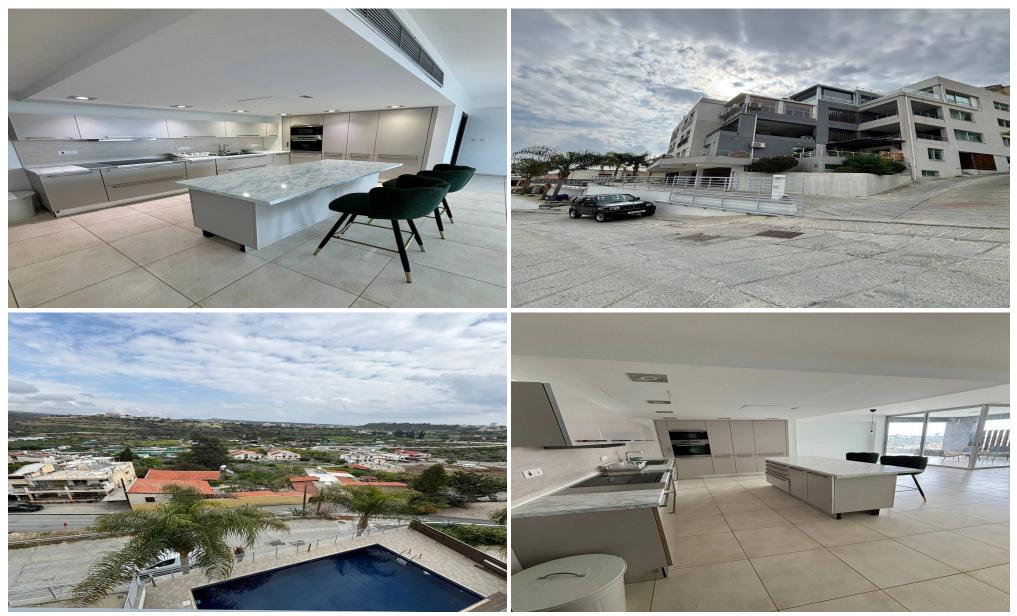

### **3 Bedroom Apartment for Rent in Germasogeia, Limassol District**

A spacious and modern apartment on the 2nd floor of a residential complex, just 2 minutes from the roundabout, with a new road providing quick and easy access.

Property Details:

- Total Covered Area: 110 sq.m.
- Covered Verandas: 12 sq.m.
- Uncovered Verandas: 18 sq.m.

Apartment Features:

- Bedrooms: 3 (2 large full-size bedrooms + office or small bedroom)
- Bathrooms: 2 (one en-suite in the master bedroom)
- Living Room: Spacious and bright
- Large Loggia: Ideal for relaxation
- Furnished: Includes built-in wardrobes
- Kitchen: Fully equipped with Miele appliances