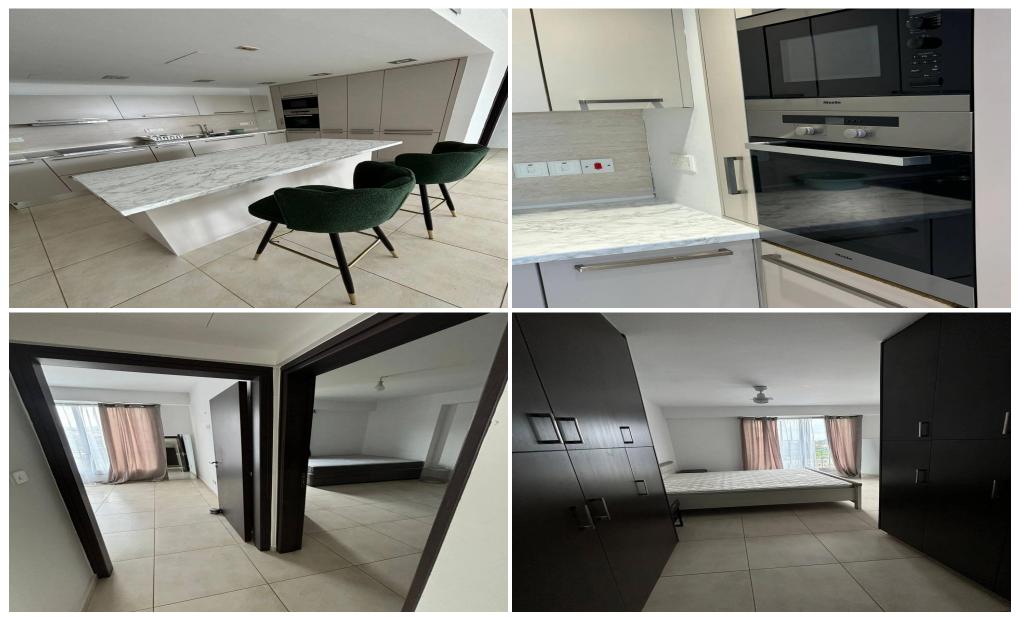

### **3 Bedroom Apartment for Rent in Germasogeia, Limassol District**

A spacious and modern apartment on the 2nd floor of a residential complex, just 2 minutes from the roundabout, with a new road providing quick and easy access.

Property Details:

- Total Covered Area: 110 sq.m.
- Covered Verandas: 12 sq.m.
- Uncovered Verandas: 18 sq.m.

Apartment Features:

- Bedrooms: 3 (2 large full-size bedrooms + office or small bedroom)
- Bathrooms: 2 (one en-suite in the master bedroom)
- Living Room: Spacious and bright
- Large Loggia: Ideal for relaxation
- Furnished: Includes built-in wardrobes
- Kitchen: Fully equipped with Miele appliances