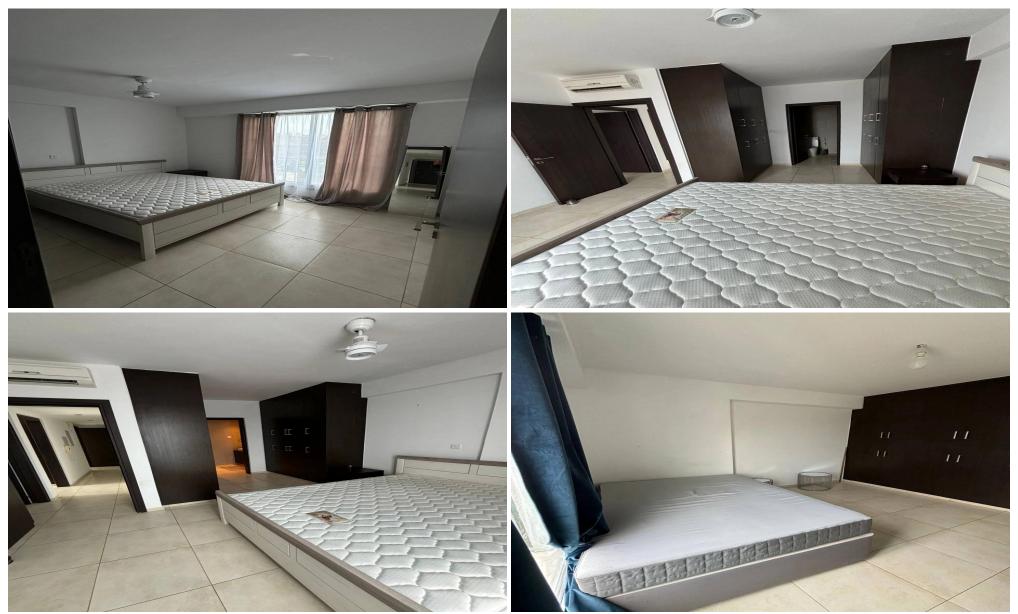

### **3 Bedroom Apartment for Rent in Germasogeia, Limassol District**

A spacious and modern apartment on the 2nd floor of a residential complex, just 2 minutes from the roundabout, with a new road providing quick and easy access.

Property Details:

- Total Covered Area: 110 sq.m.
- Covered Verandas: 12 sq.m.
- Uncovered Verandas: 18 sq.m.

Apartment Features:

- Bedrooms: 3 (2 large full-size bedrooms + office or small bedroom)
- Bathrooms: 2 (one en-suite in the master bedroom)
- Living Room: Spacious and bright
- Large Loggia: Ideal for relaxation
- Furnished: Includes built-in wardrobes
- Kitchen: Fully equipped with Miele appliances