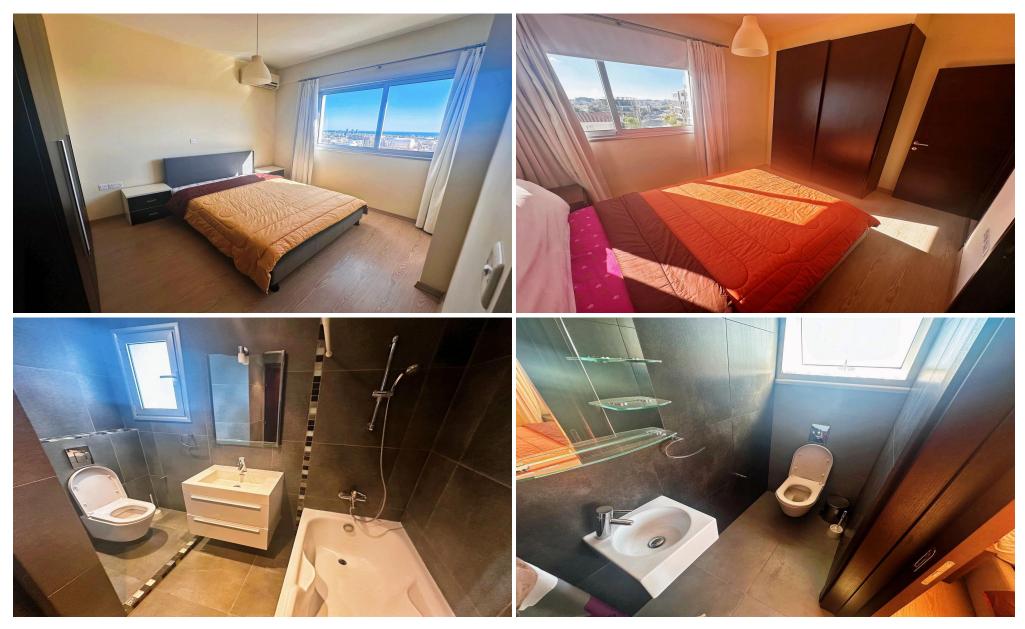

### Property Details:

- Total Area: 160 sqm

Bedrooms: 2Bathrooms: 2

- Air Conditioning in all rooms
- Fully furnished
- Common swimming pool
- Storage
- Covered parking