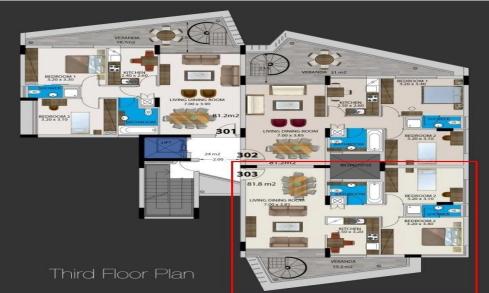

### Property Details:

- Total Area: 160 sqm

Bedrooms: 2Bathrooms: 2

- Air Conditioning in all rooms
- Fully furnished
- Common swimming pool
- Storage
- Covered parking