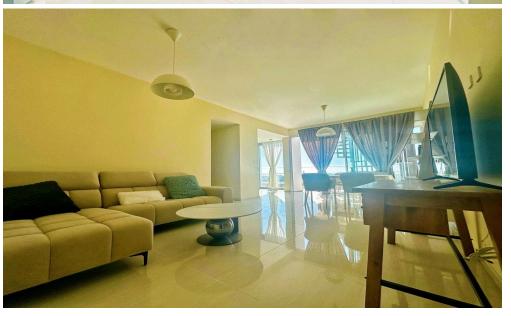

### 2 Bedroom Apartment for Rent in Limassol - Agios Athanasios

This stunning 2-bedroom penthouse is located in the heart of Limassol, offering breathtaking sea and city views. Perfect for couples, families, or friends, it provides a comfortable and luxurious living experience.

### Property Details:

- Total Area: 160 sqm

Bedrooms: 2Bathrooms: 2

- Air Conditioning in all rooms
- Fully furnished
- Common swimming pool
- Storage
- Covered parking