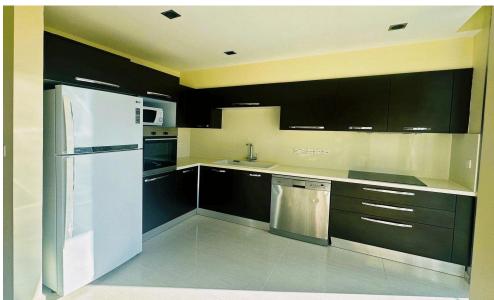

### Property Details:

- Total Area: 160 sqm

Bedrooms: 2Bathrooms: 2

- Air Conditioning in all rooms
- Fully furnished
- Common swimming pool
- Storage
- Covered parking