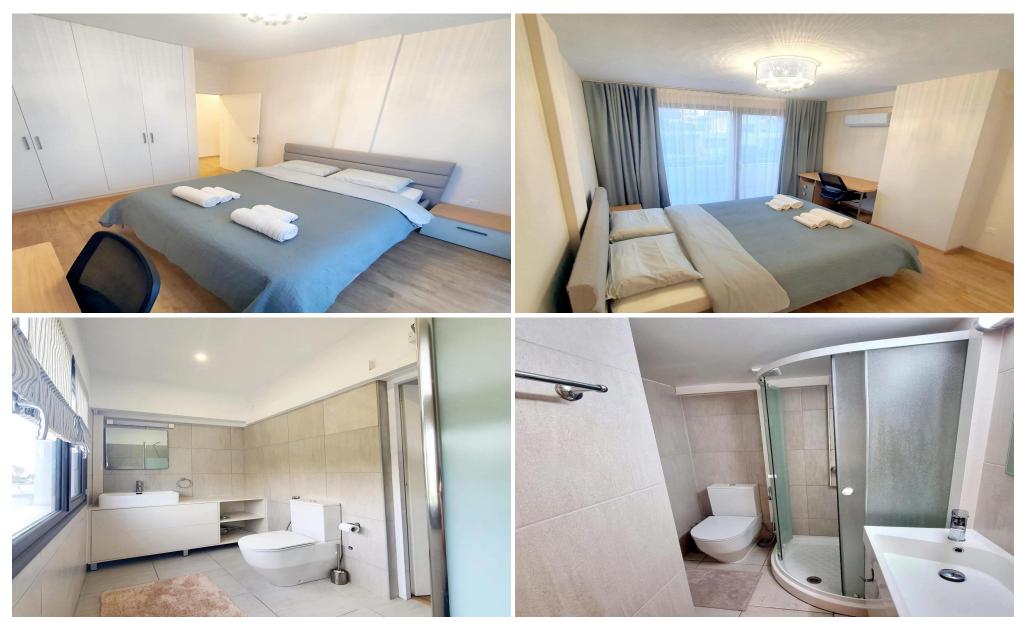

## 2 Bedroom Apartment for Rent in Limassol - Neapolis

Apartment Features:

| Fully renovated and ready to move in
| Spacious living room with a hall area
| Dedicated workspace corner
| Large separate kitchen
| 2 spacious bedrooms
| 2 bathrooms
| 2 terraces
| New air conditioners in every room, including the kitchen
| Fully equipped kitchen (including dishwasher & microwave)
| High-quality Italian furniture
| Small pets are allowed