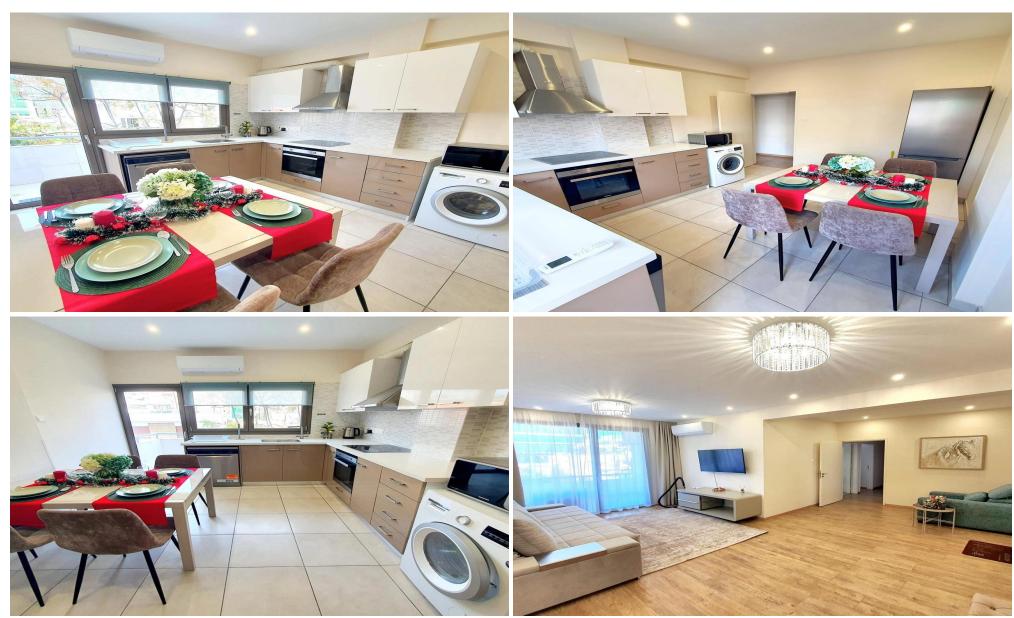

## 2 Bedroom Apartment for Rent in Limassol - Neapolis

Apartment Features:

| Fully renovated and ready to move in
| Spacious living room with a hall area
| Dedicated workspace corner
| Large separate kitchen
| 2 spacious bedrooms
| 2 bathrooms
| 2 terraces
| New air conditioners in every room, including the kitchen
| Fully equipped kitchen (including dishwasher & microwave)
| High-quality Italian furniture
| Small pets are allowed