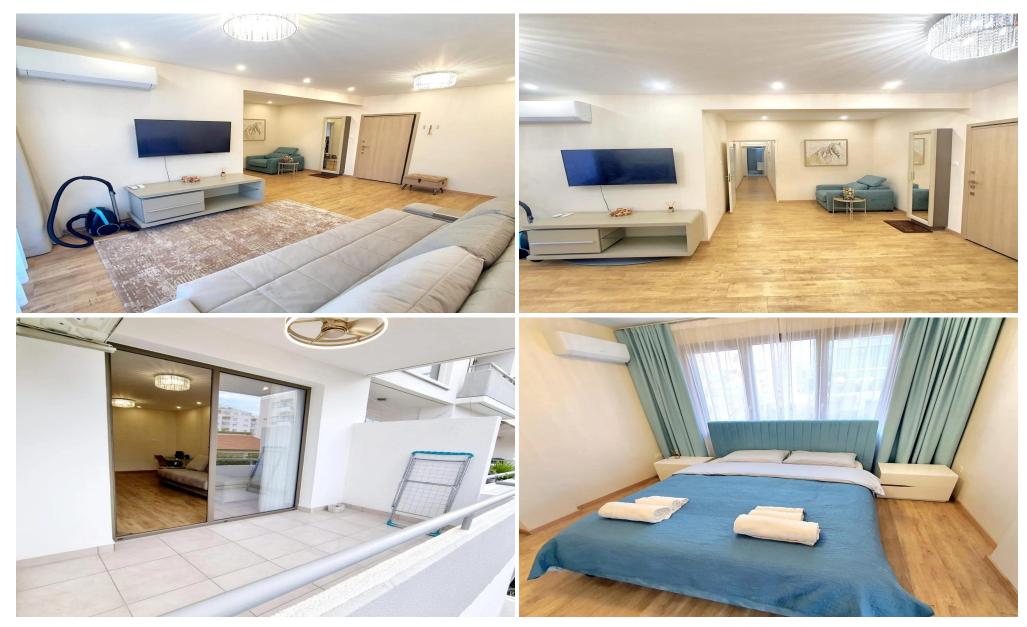

## 2 Bedroom Apartment for Rent in Limassol - Neapolis

Apartment Features:

| Fully renovated and ready to move in
| Spacious living room with a hall area
| Dedicated workspace corner
| Large separate kitchen
| 2 spacious bedrooms
| 2 bathrooms
| 2 terraces
| New air conditioners in every room, including the kitchen
| Fully equipped kitchen (including dishwasher & microwave)
| High-quality Italian furniture
| Small pets are allowed