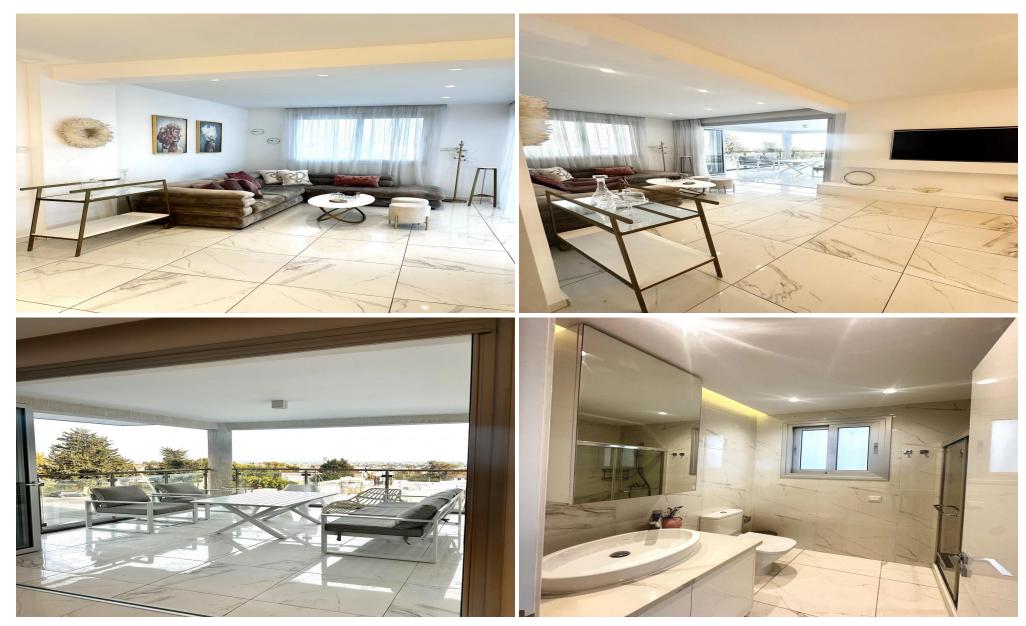

## 2 Bedroom Apartment for Rent in Limassol - Ekali

Experience upscale living in this stunning two-bedroom apartment, perfectly situated on a picturesque hill in Nea Ekali, just a 1-minute walk from the beautiful Polemidia National Park. Enjoy breathtaking views of Limassol Bay and the vibrant city!

## Key Features:

- ✓ Located on the second floor of a charming three-story building with friendly neighbors
- ✓ Spacious 89 sqm with a covered balcony
- ✓ Open-plan design combining a stylish kitchen, cozy living area, and veranda
- ✓ Fully furnished with elegant custom furniture, marble finishes, and premium Bosch appliances, including a Sony smart TV
- ✓ Two private parking spaces (1 covered, 1 semi-covered),...