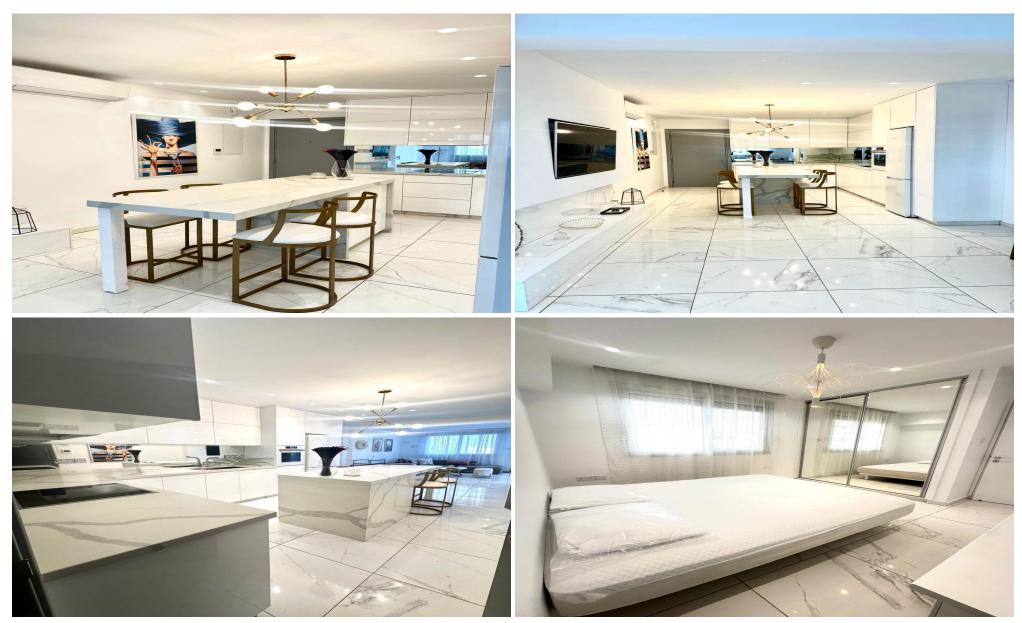

## 2 Bedroom Apartment for Rent in Limassol - Ekali

Experience upscale living in this stunning two-bedroom apartment, perfectly situated on a picturesque hill in Nea Ekali, just a 1-minute walk from the beautiful Polemidia National Park. Enjoy breathtaking views of Limassol Bay and the vibrant city!

## Key Features:

- ✓ Located on the second floor of a charming three-story building with friendly neighbors
- ✓ Spacious 89 sqm with a covered balcony
- ✓ Open-plan design combining a stylish kitchen, cozy living area, and veranda
- ✓ Fully furnished with elegant custom furniture, marble finishes, and premium Bosch appliances, including a Sony smart TV
- ✓ Two private parking spaces (1 covered, 1 semi-covered),...