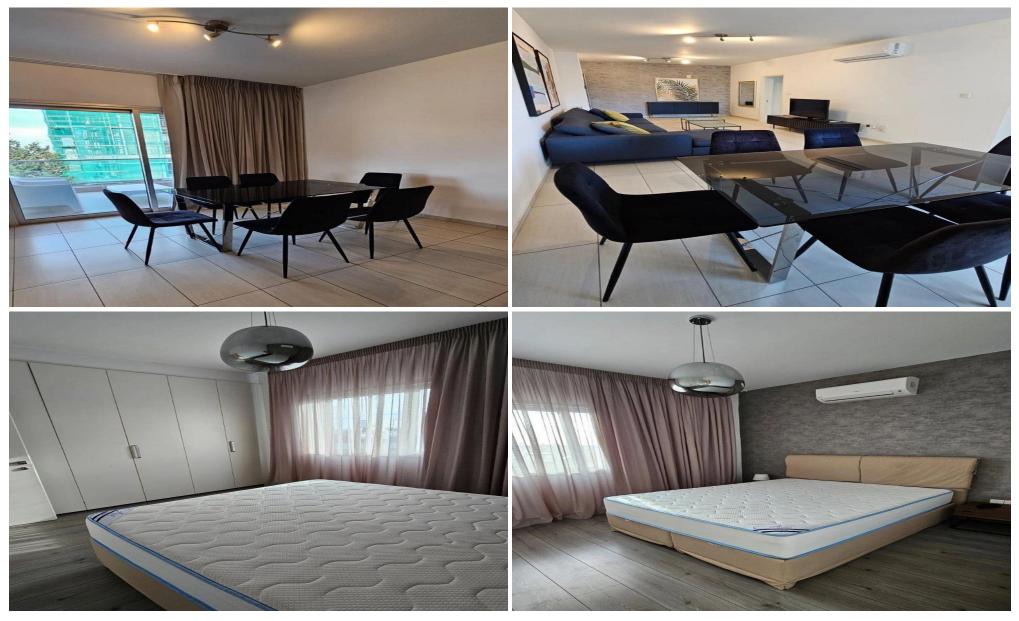

### 2 Bedroom Apartment for Rent in Limassol - Neapolis

A fully furnished 2-bedroom apartment on the 3rd floor is available for rent! Located in a well-maintained, gated building, this apartment offers modern comforts and a prime location near all essential amenities. Year of construction: 2010

Key Features:

- ✓ Double-glazed windows
- ✓ Air conditioning in all rooms
- ✓ Fully fitted kitchen with washing machine & dishwasher
- ✓ Built-in wardrobes & kitchen cupboards
- ✓ Curtains & blinds included
- $\checkmark$  One main bathroom with WC
- ✓ Pressurized hot & cold water system
- ✓ Solar panels for energy efficiency
- ✓ Parquet flooring in bedrooms
- ✓ Video door phon...