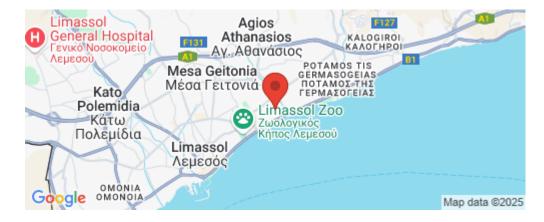

#### **Property Info**

Plot / Area Info

**Additional info** 

| INDEX                 |                                          | www.index.cy - All Cyprus Real Estate |                         |                                |           |
|-----------------------|------------------------------------------|---------------------------------------|-------------------------|--------------------------------|-----------|
| Covered Veranda       | 15                                       |                                       | Covered, Yes            | Reference Number <b>3728</b>   |           |
| Floor Number          | 3                                        |                                       |                         | Property type                  | Apartment |
| Total Number of Floor | rs <b>3</b>                              |                                       |                         | Construction Year<br>Bathrooms | •         |
| Furnishing            | Furnishing <b>Furnished</b>              |                                       |                         |                                |           |
| Air Conditioning      | All rooms, Yes                           |                                       |                         |                                |           |
| Amenities             | Location                                 |                                       |                         |                                |           |
| • Parking             | Location: Limassol<br>Coordinates: 34.69 | •                                     | Region: <b>Limassol</b> |                                |           |