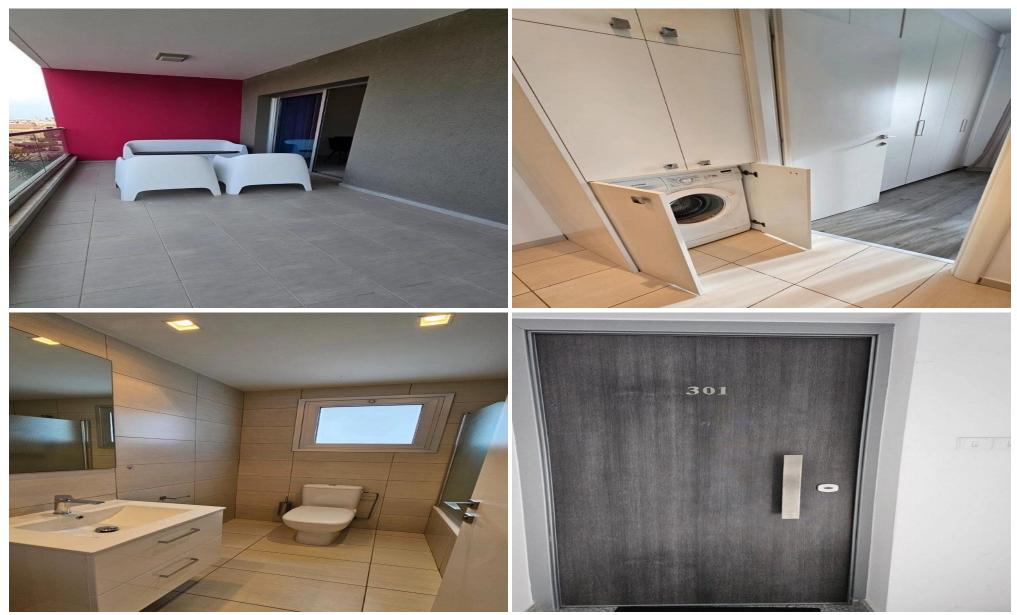

Key Features:

- ✓ Double-glazed windows
- ✓ Air conditioning in all rooms
- ✓ Fully fitted kitchen with washing machine & dishwasher
- ✓ Built-in wardrobes & kitchen cupboards
- ✓ Curtains & blinds included
- $\checkmark$  One main bathroom with WC
- ✓ Pressurized hot & cold water system
- ✓ Solar panels for energy efficiency
- ✓ Parquet flooring in bedrooms
- ✓ Video door phon...