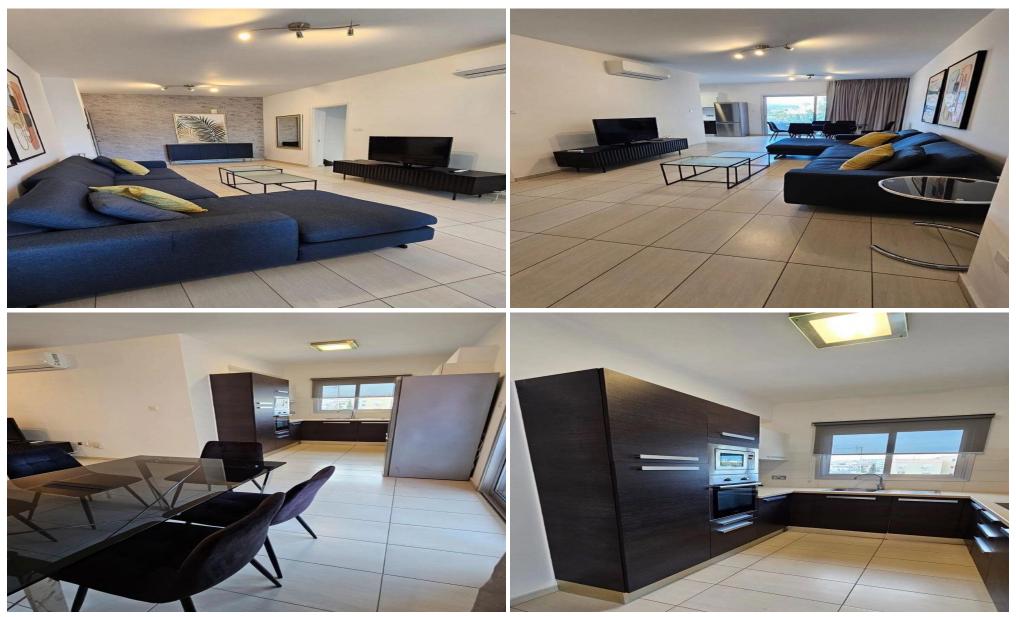

### 2 Bedroom Apartment for Rent in Limassol - Neapolis

A fully furnished 2-bedroom apartment on the 3rd floor is available for rent! Located in a well-maintained, gated building, this apartment offers modern comforts and a prime location near all essential amenities. Year of construction: 2010

Key Features:

- ✓ Double-glazed windows
- ✓ Air conditioning in all rooms
- ✓ Fully fitted kitchen with washing machine & dishwasher
- ✓ Built-in wardrobes & kitchen cupboards
- ✓ Curtains & blinds included
- $\checkmark$  One main bathroom with WC
- ✓ Pressurized hot & cold water system
- ✓ Solar panels for energy efficiency
- ✓ Parquet flooring in bedrooms
- ✓ Video door phon...