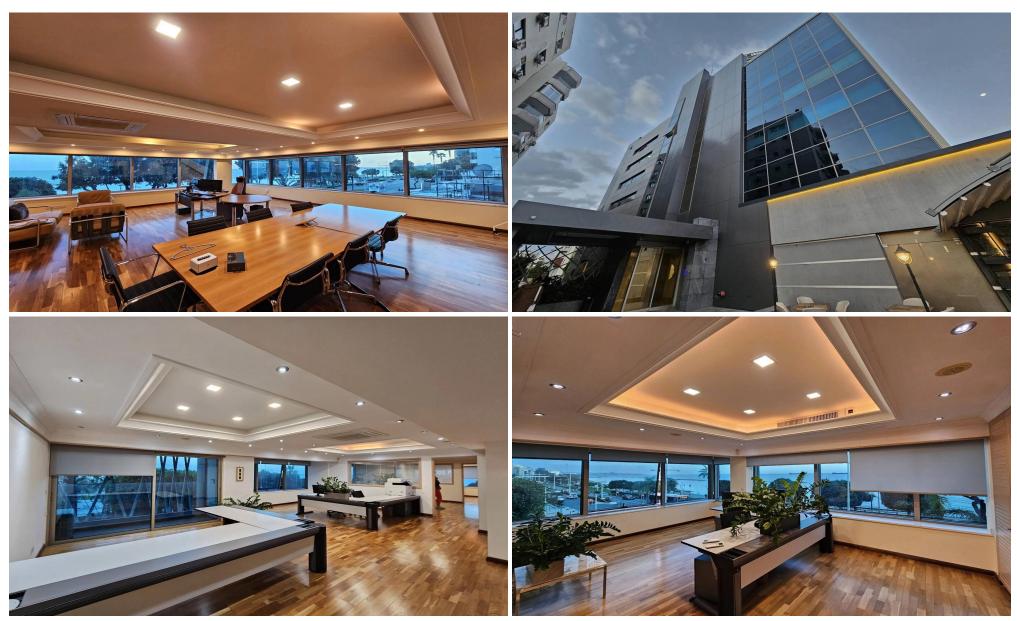

## 250m<sup>2</sup> Office for Rent in Limassol - Neapolis

Modern office for rent on the first coast of the sea, located in a prestigious location, in the heart of the business center in Neapolis, Limassol, overlooking the Mediterranean Sea. It meets all the requirements of modern business needs. Newly renovated office space that can breathe new life into your work day. The indoor covered area is 250 m2, there are 2 separate offices, 2 bathrooms, one of which has a shower. There is also a kitchen.